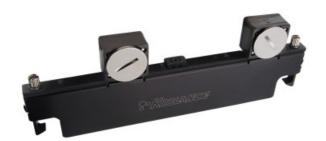

## **RAM-35 Water Block (Memory)**

Perhaps the most efficient PC memory water cooling option available, Koolance's unique RAM-35 (patent-pending) liquid cools both sides of DDR3, DDR2, DDR, and SD DIMM's. (Not compatible with FB-DIMM.)

Koolance's patented Hydra-Pak soft cooler technology extracts heat where traditional "block" coolers can not. Cooling performance is ensured by streaming liquid directly over the memory modules on both sides of every stick!

Many innovations have been built into Koolance's RAM-35, from its staggered design which allows for contiguous slot cooling, to a convenient spring-hook style mounting method.

G 1/4 BSPP (parallel) thread fitting sockets are located on both sides of the RAM-35. Two fitting plugs with o-ring gaskets and a CNT-MEB center mounting bracket are included.