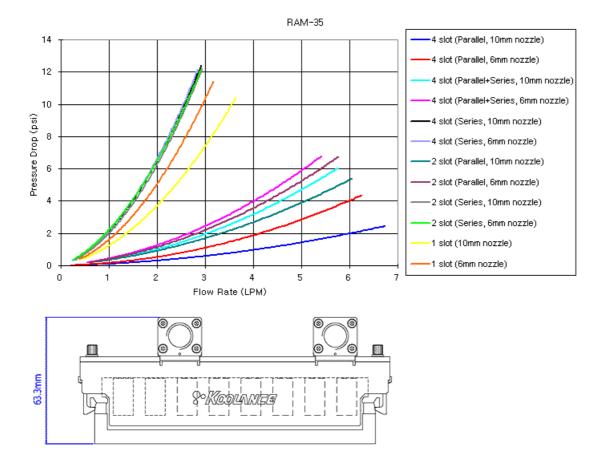

The RAM-35 is fully expandable-- water cool 1, 2, or even 16+ consecutive DIMM slots using any manner of tubing configuration. Koolance offers multiple sliding fitting options which enable RAM-35 coolers to operate in parallel, series, or a combination of both in any tubing diameter: 1/2in (13mm), 3/8in (10mm), or 1/4in (6mm).