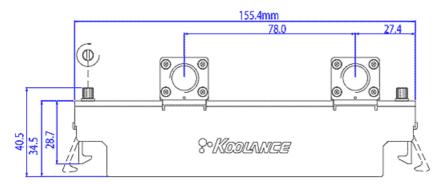

Many innovations have been built into Koolance's RAM-35, from its staggered design which allows for contiguous slot cooling, to a convenient spring-hook style mounting method.

G 1/4 BSPP (parallel) thread fitting sockets are located on both sides of the RAM-35. Two fitting plugs with o-ring gaskets and a CNT-MEB center mounting bracket are included.

| General          |                                                         |
|------------------|---------------------------------------------------------|
| Weight           | 0.25 lb (0.11 kg)                                       |
| Wetted Materials | Aluminum, Hydra-Pak, ABS, Nickel-Plated Brass, Silicone |