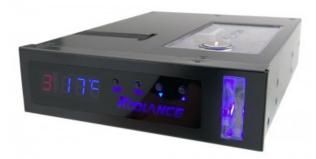

## **RP-985 Reservoir and Pump (Rev2.1)**

The RP-985 incorporates Koolance's <u>PMP-300</u> pump. Designed to fit a single 5.25" (CD) bay, it utilizes the same reservoir, front LED display, and rear G 1/4 BSPP (parallel) thread fitting sockets.

Features:

- Fits a single 5.25" CD bay
- · Adjusts radiator fan speeds automatically, or with 10 manual levels
- Manual pump speed adjustment
- Variable temperature alarms on 3 independent sensors
- Auto-cycle or static display of all connected temperature sensors
- Variable safety shutdown temperature
- Front and top reservoir blue LED lighting
- Top refill plug