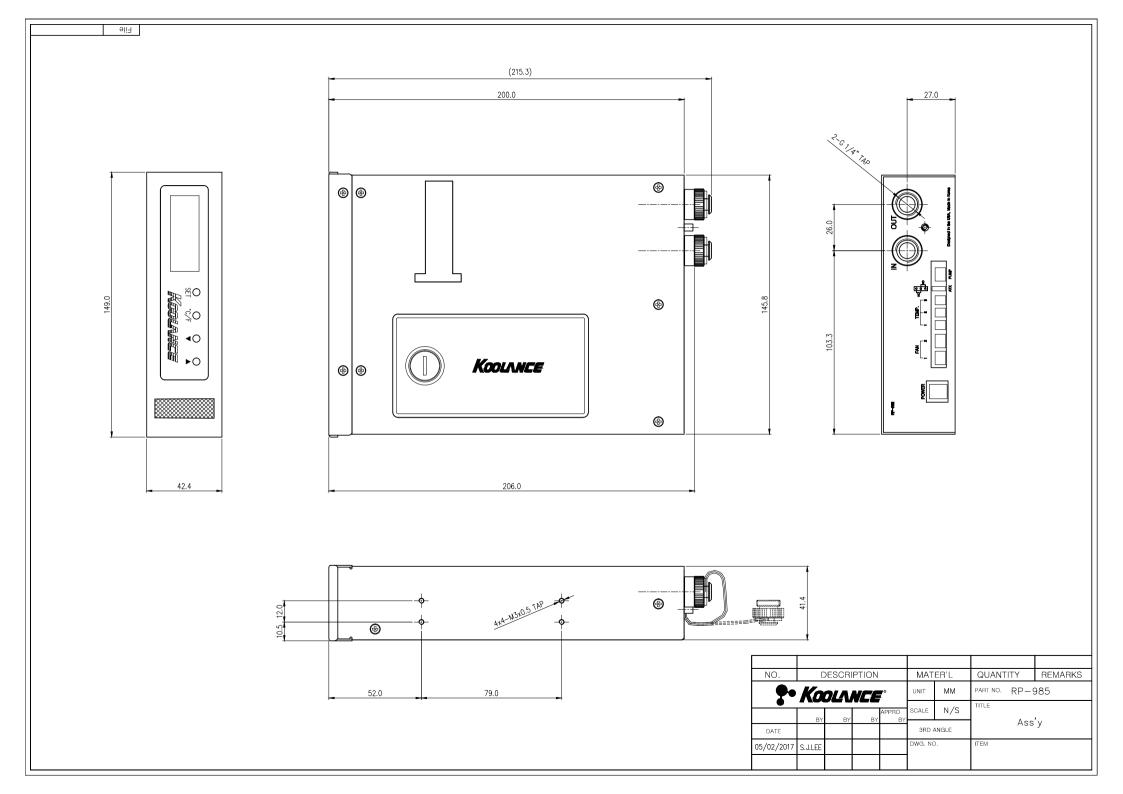

## **RP-985 Reservoir and Pump (Rev2.1)**

The RP-985 incorporates Koolance's <u>PMP-300</u> pump. Designed to fit a single 5.25" (CD) bay, it utilizes the same reservoir, front LED display, and rear G 1/4 BSPP (parallel) thread fitting sockets.

IMPORTANT NOTE: The pump should never be run dry. Always test this product with coolant.

| General                       |                        |
|-------------------------------|------------------------|
| Weight                        | 2.20 lb (1.00 kg)      |
| Fitting Thread                | G 1/4 BSPP             |
| Max Pressure Tolerance @ 25°C | 1kgf/cm2 (14.2psi)     |
| Max Temperature Tolerance     | 60°C (140°F)           |
| Reservoirs                    |                        |
|                               |                        |
| Capacity                      | 237mL (8 fl oz)        |
| Capacity<br>Display Type      | 237mL (8 fl oz)<br>LED |
|                               | · · · /                |