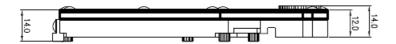

## VID-290 Water Block (AMD Radeon HD 2900 XT/PRO Video Card)

The new Koolance VID-290 is a combined GPU and memory cooler for high-end video cooling of Radeon HD 2900 XT and HD 2900 PRO in single or multi video configurations. It combines a full gold-plated solid copper cooler which targets all primary heat-producing regions of the 2900 XT/PRO (including the voltage regulators).

Fitting threading is standard G 1/4 BSPP. For multiple card configurations, video connectors are also available.

NOTE: This product is based on the original reference board layout. It will not fit video cards which have been changed from the original AMD or NVIDIA reference spec.

|  | General          |                                        |
|--|------------------|----------------------------------------|
|  | Weight           | 2.00 lb (0.91 kg)                      |
|  | Wetted Materials | Gold-Plated Copper, Aluminum, Silicone |