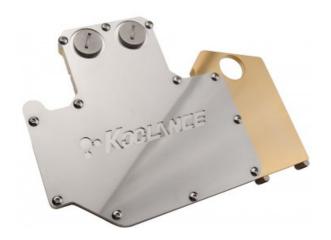

## VID-290 Water Block (AMD Radeon HD 2900 XT/PRO Video Card)

The new Koolance VID-290 is a combined GPU and memory cooler for high-end video cooling of Radeon HD 2900 XT and HD 2900 PRO in single or multi video configurations. It combines a full gold-plated solid copper cooler which targets all primary heat-producing regions of the 2900 XT/PRO (including the voltage regulators).

Fitting threading is standard G 1/4 BSPP. For multiple card configurations, video connectors are also available.

NOTE: This product is based on the original reference board layout. It will not fit video cards which have been changed from the original AMD or NVIDIA reference spec.

|  | General          |                                        |
|--|------------------|----------------------------------------|
|  | Weight           | 2.00 lb (0.91 kg)                      |
|  | Wetted Materials | Gold-Plated Copper, Aluminum, Silicone |