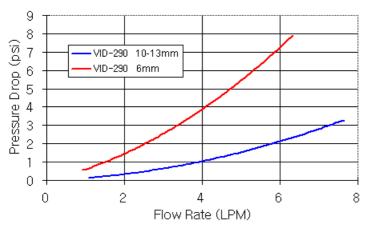

00 XT and HD 2900 PRO in single or multi video configurations. It combines a full gold-plated solid copper cooler which targets all primary heat-producing regions of the 2900 XT/PRO (including the voltage regulators).

Fitting threading is standard G 1/4 BSPP. For multiple card configurations, video connectors are also available.

NOTE: This product is based on the original reference board layout. It will not fit video cards which have been changed from the original AMD or NVIDIA reference spec.

|  | General          |                                        |
|--|------------------|----------------------------------------|
|  | Weight           | 2.00 lb (0.91 kg)                      |
|  | Wetted Materials | Gold-Plated Copper, Aluminum, Silicone |









Pressure Drop vs. Flow Rate