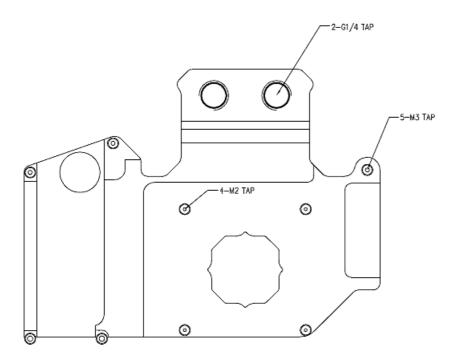

## VID-290 Water Block (AMD Radeon HD 2900 XT/PRO Video Card)

The new Koolance VID-290 is a combined GPU and memory cooler for high-end video cooling of Radeon HD 2900 XT and HD 2900 PRO in single or multi video configurations. It combines a full gold-plated solid copper cooler which targets all primary heat-producing regions of the 2900 XT/PRO (including the voltage regulators).

Fitting threading is standard G 1/4 BSPP. For multiple card configurations, video connectors are also available.

NOTE: This product is based on the original reference board layout. It will not fit video cards which have been changed from the original AMD or NVIDIA reference spec.