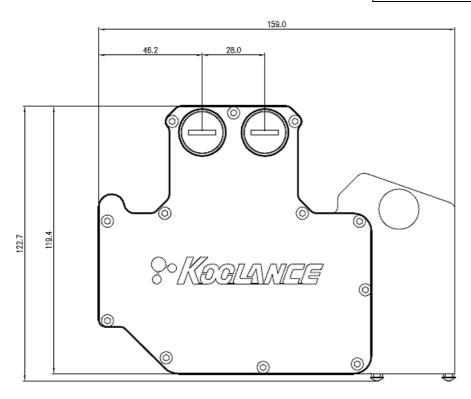

## VID-290 Water Block (AMD Radeon HD 2900 XT/PRO Video Card)

The new Koolance VID-290 is a combined GPU and memory cooler for high-end video cooling of Radeon HD 2900 XT and HD 2900 PRO in single or multi video configurations. It combines a full gold-plated solid copper cooler which targets all primary heat-producing regions of the 2900 XT/PRO (including the voltage regulators).

Fitting threading is standard G 1/4 BSPP. For multiple card configurations, video connectors are also available.

NOTE: This product is based on the original reference board layout. It will not fit video cards which have been changed from the original AMD or NVIDIA reference spec.

|  | General          |                                        |
|--|------------------|----------------------------------------|
|  | Weight           | 2.00 lb (0.91 kg)                      |
|  | Wetted Materials | Gold-Plated Copper, Aluminum, Silicone |