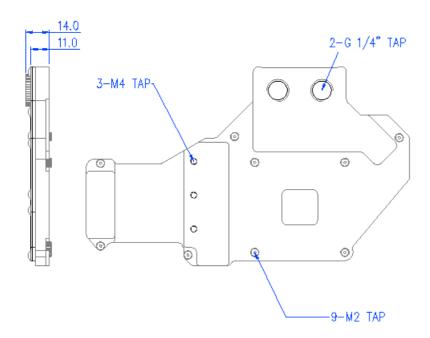

Fitting threading is standard G 1/4 BSPP. For multiple card configurations, video <u>connectors</u> are also available.

NOTE: This product is based on the original reference board layout. It will not fit video cards which have been changed from the original AMD or NVIDIA reference spec.