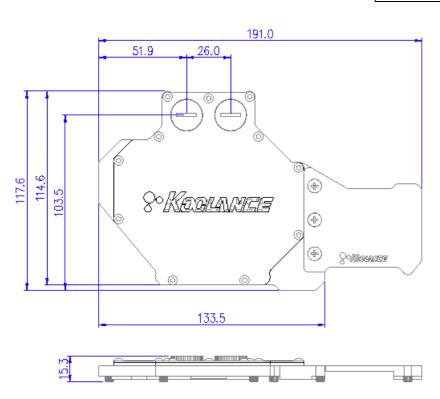

## VID-385 Water Block (AMD Radeon HD 3850 Video Card)

The new Koolance VID-385 is a combined GPU and memory cooler for high-end video cooling of Radeon HD 3850 cards in single or multi video configurations. It combines a full gold-plated solid copper cooler which targets all primary heat-producing regions of the HD 3850 (including the voltage regulators).

Fitting threading is standard G 1/4 BSPP. For multiple card configurations, video <u>connectors</u> are also available.

NOTE: This product is based on the original reference board layout. It will not fit video cards which have been changed from the original AMD or NVIDIA reference spec.