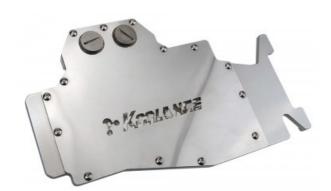

## VID-387X2 Water Block (AMD Radeon HD 3870 X2 GDDR3 Video Card)

The new Koolance VID-387X2 is a combined GPU and memory cooler for high-end video cooling of Radeon HD 3870 X2 GDDR3 cards in single or multi video configurations. It combines a full nickel-plated solid copper cooler which targets all primary heat-producing regions of the HD 3870 X2 (including the voltage regulators). An acrylic lid allows coolant visibility under the logo.