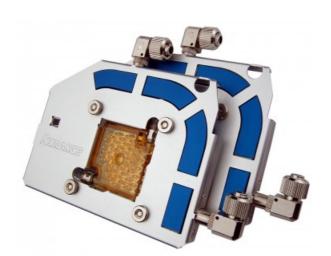

## VID-400-L06 Water Block (NVIDIA GeForce 7950GX2 Video Card) [06mm, 1/4in]

The VID-400-L06 consists of two separate dedicated GPU and memory coolers for GeForce 7950GX2 video cards. Two VID-400-L06 will function in "quad" SLI configurations. Each half is capable of absorbing heat of up to 200W, for a combined total of 400W for the entire cooler assembly.

There are four fittings total, each with 360-degrees of rotation for maximum flexibility. The coolers combine gold-plated high density solid copper chipset coolers, and anodized aluminum memory and control chip coolers.