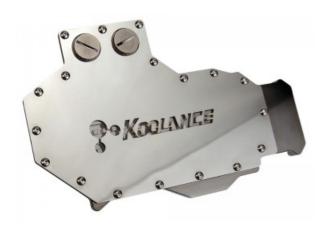

## VID-485 Water Block (AMD Radeon HD 4850 Video Card)

The Koolance VID-485 is a combined GPU and memory block for high-end water cooling of ATI Radeon HD 4850 video cards in single or multi video configurations. It combines a full nickel-plated solid copper cooler which targets all primary heat-producing regions of the HD 4850 (including the voltage regulators). An acrylic lid allows coolant visibility under the logo.

Fitting threading is standard G 1/4 BSPP. For multiple card configurations, video connectors are also available.

NOTE: This product is based on the original reference board layout. It will not fit video cards which have been changed from the original AMD or NVIDIA reference spec.