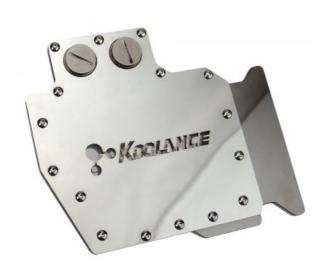

## VID-487 Water Block (AMD Radeon HD 4870, 4890 Video Card)

The Koolance VID-487 is a combined GPU and memory block for high-end water cooling of ATI Radeon HD 4870 and HD 4890 video cards in single or multi video configurations. It combines a full nickel-plated solid copper cooler which targets all primary heat-producing regions of the HD 4870 and 4890 (including the voltage regulators). An acrylic lid allows coolant visibility under the logo.