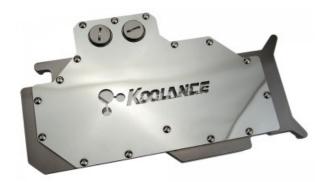

## VID-487X2 Water Block (AMD Radeon HD 4870 X2 Video Card)

The Koolance VID-487X2 is a combined GPU and memory block for high-end water cooling of ATI Radeon HD 4870 X2 video cards in single or multi video configurations. It combines a full nickel-plated solid copper cooler which targets all primary heat-producing regions of the HD 4870 X2 (including the voltage regulators). An acrylic lid allows coolant visibility under the logo.