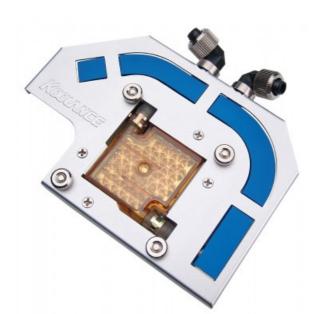

## VID-NV2-L06 Water Block (NVIDIA GeForce 6800/7800 Video Card) [06mm, 1/4in]

Liquid cool your video chipset and memory! A revised version of Koolance's popular VID-NV1-L06, the VID-NV2-L06 works with a wider array of GeForce 7800 and 6800 cards, including: 7900GTX, 7800GT, 7800GTX, 6800, 6800LE, 6800GT, and 6800 Ultra in AGP, PCI-Express, and SLI configurations.

Installation is simple, with 360-degree rotational fittings and a tool-less mounting bracket. The VID-NV2-L06 combines a gold-plated high density solid copper GPU cooler, and

anodized aluminum memory cooler.