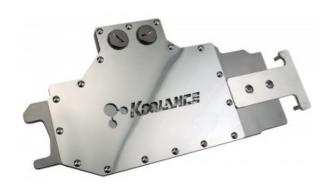

## VID-NX275 Water Block (NVIDIA GeForce GTX 275 Video Card)

The new Koolance VID-NX275 is a combined GPU and memory cooler for high-end video cooling of NVIDIA GeForce GTX 275 cards in single or multi video configurations. It combines a full nickel-plated solid copper cooler which targets all primary heat-producing regions of the GTX 275 (including the voltage regulators). An acrylic lid allows coolant visibility under the logo.