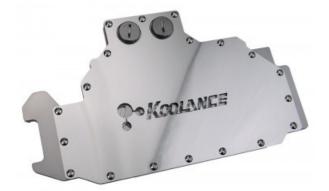

## VID-NX285 Water Block (NVIDIA GeForce GTX 285 Video Card)

The new Koolance VID-NX285 is a combined GPU and memory cooler for high-end video cooling of NVIDIA GeForce GTX 285 1GB cards in single or multi video configurations. It combines a full nickel-plated solid copper cooler which targets all primary heat-producing regions of the GTX 285 (including the voltage regulators). An acrylic lid allows coolant visibility under the logo.

Fitting threading is standard G 1/4 BSPP. For multiple card configurations, video <u>connectors</u> are also available.

NOTE: This product is based on the original reference board layout. It will not fit video cards which have been changed from the original AMD or NVIDIA reference spec.