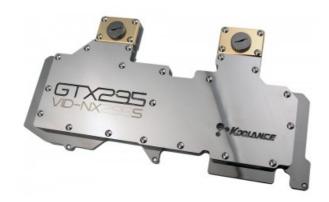

## VID-NX295S Water Block (NVIDIA GeForce GTX 295 Video Card), Single Board

The new Koolance VID-NX295S is a combined GPU and memory cooler for high-end water cooling of NVIDIA GeForce GTX 295 cards (single video board models) in single or multi video configurations. It combines a solid copper cold plate, nickel plating, and a thick acrylic jacket. A rear full coverage aluminum heat sink plate is included.

The VID-NX295S targets all primary heat-producing regions of the GTX 295, including the voltage regulators. Fitting threading is standard G 1/4 BSPP. For multiple card configurations, video connectors are also available.