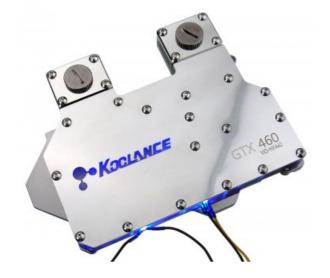

## VID-NX460 Water Block (NVIDIA GeForce GTX 460 Video Card)

The Koolance VID-NX460 is a full coverage video block for water cooling NVIDIA GeForce GTX 460 cards in single and multi video card configurations. It utilizes a high-performance microfin (0.5mm) design made of solid copper with anti-corrosive nickel plating. The top stainless steel cover plate protects an LED illuminated acrylic lid.

Fitting threading is standard G 1/4 BSPP. For multiple card configurations, video <u>connectors</u> are also available.

NOTE: This product is based on the original reference board layout. It will not fit video cards which have been changed from the original AMD or NVIDIA reference spec.