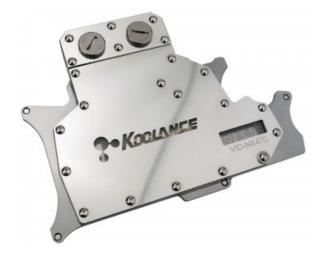

## VID-NX470 Water Block (NVIDIA GeForce GTX 470/465 Video Card)

The Koolance VID-NX470 is a combined GPU and memory block for water cooling NVIDIA GTX 470 and GTX 465 video cards in single and multi video configurations. It utilizes a high-performance microfin (0.5mm) design made of solid copper with anti-corrosive nickel plating. The cooler targets all primary heat-producing regions of the GTX 470, including the voltage regulators. The top stainless steel cover plate protects an acrylic lid.