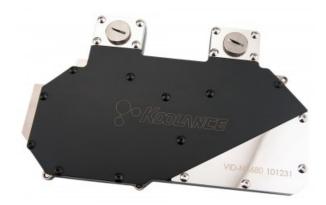

## VID-NX680 Water Block (NVIDIA GeForce GTX 680 Video Card)

The Koolance VID-NX680 is a full coverage video block for water cooling NVIDIA GeForce GTX 680 cards in single and multi video card configurations. It utilizes a high-performance microfin (0.5mm) design made of solid copper with anticorrosive nickel plating.