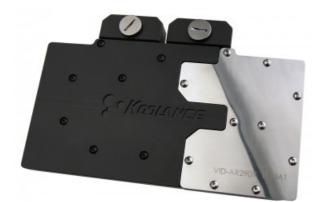

## VID-AR290X Water Block, Rev.1.1 (AMD Radeon R9 290, 290X)

The Koolance VID-AR290X is a full coverage video block for water cooling AMD Radeon R9 290 and 290X cards in single and multi video card configurations. It utilizes a high-performance microfin (0.5mm) design made of solid copper with anti-corrosive nickel plating.

Fitting threading is standard G 1/4 BSPP. For multiple card configurations, video <u>connectors</u> are also available.

NOTE: This product is based on the original reference board layout. It will not fit video cards which have been changed from the original AMD or NVIDIA reference spec.