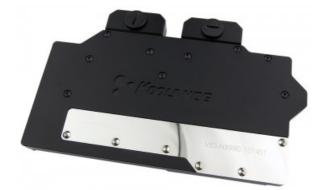

## VID-NX980 Water Block (NVIDIA GeForce GTX 980 Video Card)

The Koolance VID-NX980 is a full coverage video block for water cooling NVIDIA reference GeForce GTX 980 cards in single and multi video card configurations. It utilizes a high-performance microfin (0.5mm) design made of solid copper with anti-corrosive nickel plating. Fitting threading is standard G 1/4 BSPP. For multiple card configurations, video connectors are also available.