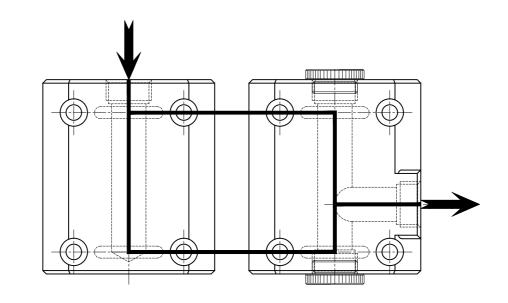

## Video Bridge Connector, 2-Cards

Koolance video bridge connectors link multiple video water blocks together with ease. Flow can be directed in series or parallel. CNT-VDB1 is for combining two (dual L-bracket) video blocks which are in consecutive PCI-Express slots. This product is only compatible with Koolance VID-series water blocks which have detachable fitting bases (launched in 2013 or later).

NOTE: Hose barbs are recommended for 10mm (3/8in) and 13mm (1/2in) ID tubing sizes to avoid conflicting with the water block or video card.

| General                       |                    |
|-------------------------------|--------------------|
| Weight                        | 0.44 lb (0.20 kg)  |
| Fitting Thread                | G 1/4 BSPP         |
| Max Pressure Tolerance @ 25°C | 2kgf/cm2 (28.5psi) |
| Max Temperature Tolerance     | 80°C (176°F)       |