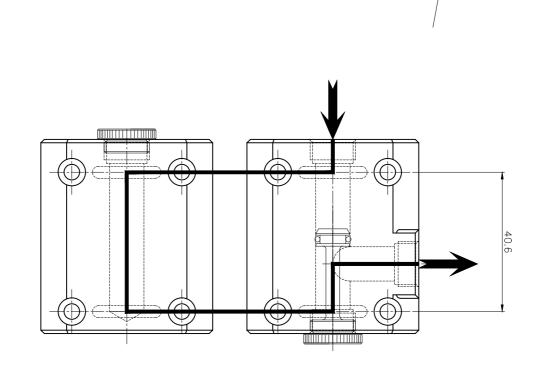

## Video Bridge Connector, 2-Cards

Koolance video bridge connectors link multiple video water blocks together with ease. Flow can be directed in series or parallel. CNT-VDB1 is for combining two (dual L-bracket) video blocks which are in consecutive PCI-Express slots. This product is only compatible with Koolance VID-series water blocks which have detachable fitting bases (launched in 2013 or later).

NOTE: Hose barbs are recommended for 10mm (3/8in) and 13mm (1/2in) ID tubing sizes to avoid conflicting with the water block or video card.

| General                       |                    |
|-------------------------------|--------------------|
| Weight                        | 0.44 lb (0.20 kg)  |
| Fitting Thread                | G 1/4 BSPP         |
| Max Pressure Tolerance @ 25°C | 2kgf/cm2 (28.5psi) |
| Max Temperature Tolerance     | 80°C (176°F)       |