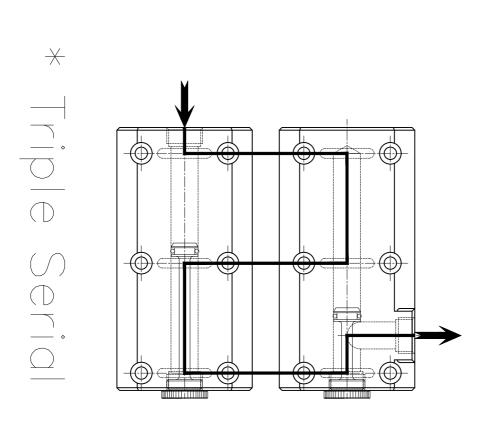

## **Video Bridge Connector, 3-Cards**

Koolance video bridge connectors link multiple video water blocks together with ease. Flow can be directed in series or parallel. CNT-VDB3 is for combining three (dual L-bracket) video blocks which are in consecutive PCI-Express slots. This product is only compatible with Koolance VID-series water blocks which have detachable fitting bases (launched in 2013 or later).