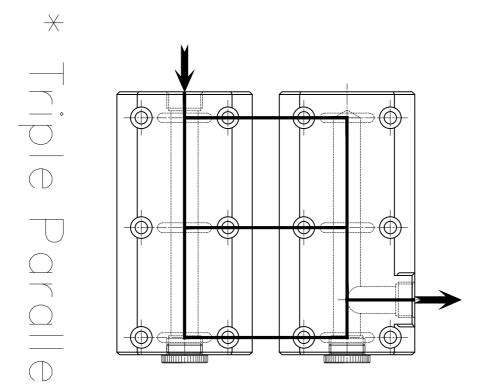

## **Video Bridge Connector, 3-Cards**

Koolance video bridge connectors link multiple video water blocks together with ease. Flow can be directed in series or parallel. CNT-VDB3 is for combining three (dual L-bracket) video blocks which are in consecutive PCI-Express slots. This product is only compatible with Koolance VID-series water blocks which have detachable fitting bases (launched in 2013 or later).