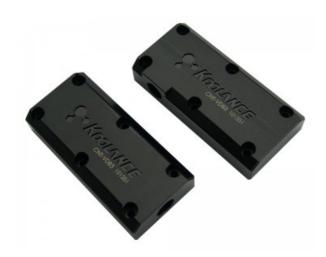

## **Video Bridge Connector, 3-Cards**

Koolance video bridge connectors link multiple video water blocks together with ease. Flow can be directed in series or parallel. CNT-VDB3 is for combining three (dual L-bracket) video blocks which are in consecutive PCI-Express slots. This product is only compatible with Koolance VID-series water blocks which have detachable fitting bases (launched in 2013 or later).