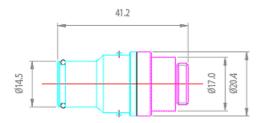

## VL3N Male Quick Disconnect No-Spill Coupling, Threaded G 1/4 BSPP

Koolance patented quick disconnect no-spill coupling with automatic shutoff. G 1/4 BSPP (parallel) thread male fitting for screwing directly into a water block or other component. It will only fit a Koolance VL3N female quick disconnect.