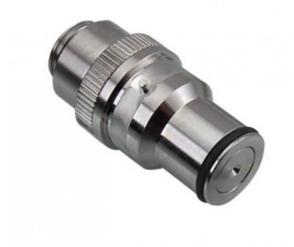

## VL3N Male Quick Disconnect No-Spill Coupling, Threaded G 1/4 BSPP

Koolance patented quick disconnect no-spill coupling with automatic shutoff. G 1/4 BSPP (parallel) thread male fitting for screwing directly into a water block or other component. It will only fit a Koolance VL3N female quick disconnect.