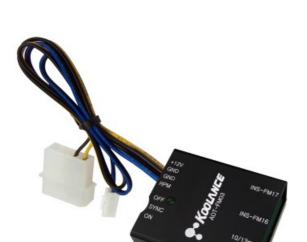

## Flow Meter Frequency Adapter

The Koolance Frequency Adapter multiplies <a href="INS-FM16">INS-FM16</a>, <a href="INS-FM18">INS-FM16</a>, or <a href="INS-FM19">INS-FM19</a> flow meter RPM signals to allow readability by many fan tachometer headers (INS-FM14 not supported). A small green power LED on the unit blinks according to flow meter rotation rate.

For accuracy, set the ID switch to either 10/13 (for 10mm or 13mm ID) or 6mm depending on your tubing internal diameter. The "Off/Sync/On" switch activates the internal LED lighting for INS-FM16 flow meters.