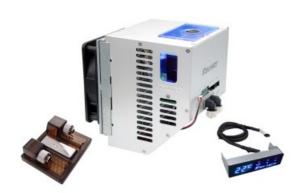

## P/N: ICM-510

Aquian ICM-510 Compact Liquid Cooling System [06mm, 1/4in ID]

Keep your favorite case with the Koolance Aquian! An all-inone liquid cooling system, it's designed to provide quick and easy installation inside an ATX chassis. The Aquian mounts to a standard rear 120mm fan grill, and features a 90° hinged design for easy installation and maintenance.

The Koolance Aquian ICM-510 is powerful for its size, performing similar to an Exos-Al. It combines a unique compact radiator, dual pump reservoir, and control board in an aluminum chassis. A 3.5" LED temperature display is included, which could alternatively be adapted to a 5.25" bay.

- 120mm fan (included) auto-adjusts for quiet operation, or select from 10 manual speeds
- Built-in safety alarm and automatic shutdown mode is configurable
- 3.5" LED temperature display with controls
- · LED reservoir lighting
- Hinged design for easy system access
- Fan bracket adjusts to mount different grill positions
- Top reservoir refill plug
- Uses 12V connection from computer power supply
- · Rotational liquid fittings