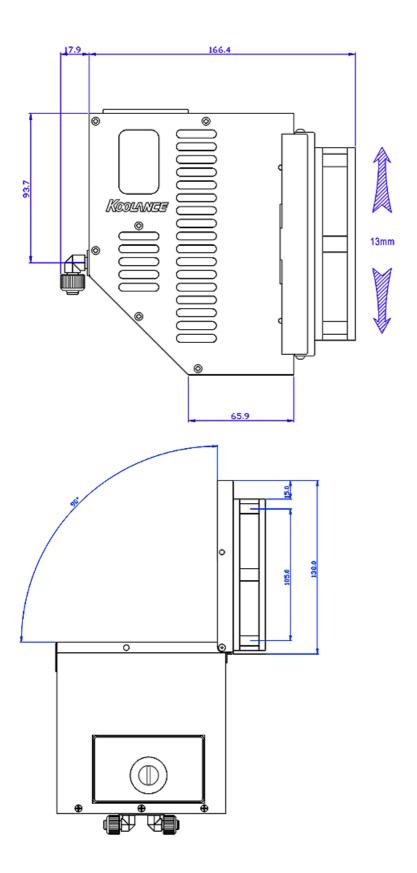

## P/N: ICM-510

Aquian ICM-510 Compact Liquid Cooling System [06mm, 1/4in ID]

Keep your favorite case with the Koolance Aquian! An all-inone liquid cooling system, it's designed to provide quick and easy installation inside an ATX chassis. The Aquian mounts to a standard rear 120mm fan grill, and features a 90° hinged design for easy installation and maintenance.

NOTE: The Aquian ICM-510 is designed for ATX chassis with a rear 120mm fan grill. The fan bracket will adjust up to 1 inch (2.5cm) vertically to accommodate different grill locations, and to help avoid potential conflicts with video cards and chassis support bars. The Aquian ICM-510 can not be mounted upside-down.