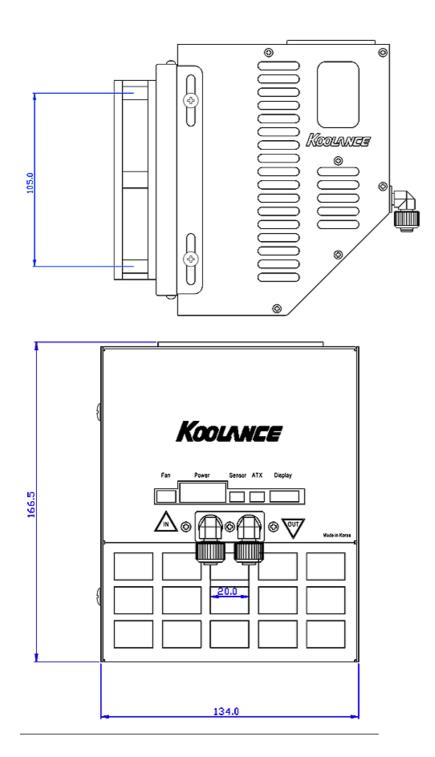

- 120mm fan (included) auto-adjusts for quiet operation, or select from 10 manual speeds
- Built-in safety alarm and automatic shutdown mode is configurable
- 3.5" LED temperature display with controls
- · LED reservoir lighting
- Hinged design for easy system access
- Fan bracket adjusts to mount different grill positions
- Top reservoir refill plug
- Uses 12V connection from computer power supply
- · Rotational liquid fittings

NOTE: The Aquian ICM-510 is designed for ATX chassis with a rear 120mm fan grill. The fan bracket will adjust up to 1 inch (2.5cm) vertically to accommodate different grill locations, and to help avoid potential conflicts with video cards and chassis support bars. The Aquian ICM-510 can not be mounted upside-down.