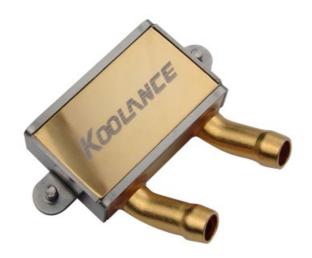

## P/N: CHC-35-D06

## CHC-35-D06 Water Block (NVIDIA GeForce 7800/7900 Video VReg) [06mm, 1/4in ID]

The CHC-35-D06 is for GeForce 7800/7900 GTX voltage regulator circuits. It is a high density copper block with 24k gold plating inside and out. It replaces the rear "VREG" heat sink of 7800GTX and 7900GTX video cards when liquid cooling the main GPU (which removes the default air flow).

The CHC-35-D06 is not intended for 7800/7900 GT cards, which lack the same type of VREG components.

| General          |                    |
|------------------|--------------------|
| Weight           | 0.20 lb (0.09 kg)  |
| Wetted Materials | Gold-Plated Copper |