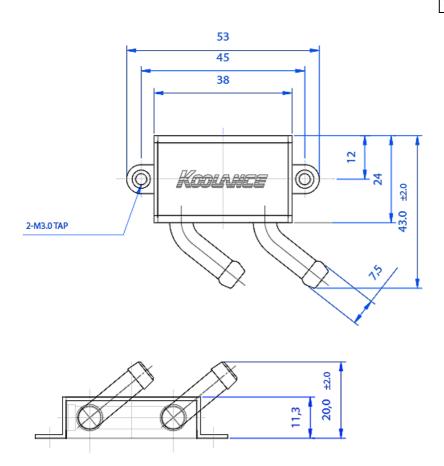

## P/N: CHC-35-D06

## CHC-35-D06 Water Block (NVIDIA GeForce 7800/7900 Video VReg) [06mm, 1/4in ID]

The CHC-35-D06 is for GeForce 7800/7900 GTX voltage regulator circuits. It is a high density copper block with 24k gold plating inside and out. It replaces the rear "VREG" heat sink of 7800GTX and 7900GTX video cards when liquid cooling the main GPU (which removes the default air flow).

The CHC-35-D06 is not intended for 7800/7900 GT cards, which lack the same type of VREG components.

| General          |                    |
|------------------|--------------------|
| Weight           | 0.20 lb (0.09 kg)  |
| Wetted Materials | Gold-Plated Copper |