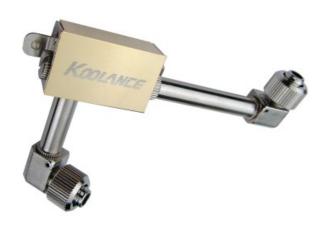

## CHC-37-L06 Water Block (NVIDIA GeForce 7800/7900 Video VReg) [06mm, 1/4in ID]

The CHC-37-L06 is for GeForce 7800/7900 GTX voltage regulator circuits. It is a high density copper block with rotational L-fittings and 24k gold plating inside and out. It replaces the rear "VREG" heat sink of 7800GTX and 7900GTX video cards when liquid cooling the main GPU (which removes the default air flow).