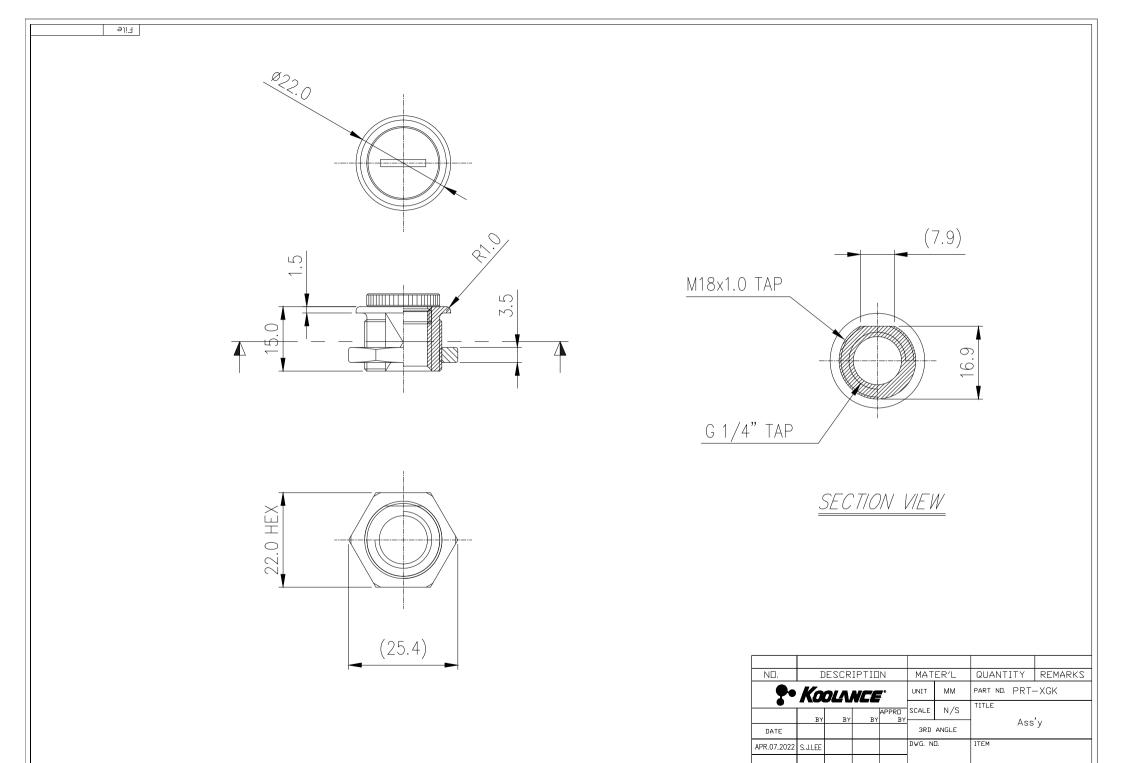

## **Coolant Fill Port / Drain Valve**

Coolant fill port for configurations without reservoirs (T-line air bleeding), or for separately locating the fill port from the reservoir. Can also be used as a drain valve if positioned low in the system. G 1/4 BSPP fitting threading, with bore size of 18mm (0.7"). Nickle-plated brass.

| General                       |                              |
|-------------------------------|------------------------------|
| Weight                        | 0.06 lb (0.03 kg)            |
| Fitting Thread                | G 1/4 BSPP                   |
| Max Pressure Tolerance @ 25°C | 15kgf/cm2 (213.4psi)         |
| Max Temperature Tolerance     | 120°C (248°F)                |
| Wetted Materials              | Nickel-Plated Brass,<br>EPDM |