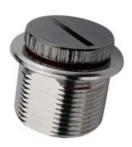

## **Coolant Fill Port / Drain Valve**

Coolant fill port for configurations without reservoirs (T-line air bleeding), or for separately locating the fill port from the reservoir. Can also be used as a drain valve if positioned low in the system. G 1/4 BSPP fitting threading, with bore size of 18mm (0.7"). Nickle-plated brass.