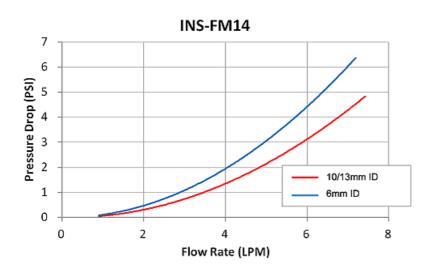

## **INS-FM14 Coolant Flow Meter, Reed Switch**

Koolance's inline flow meters provide electronic indication of real-time coolant flow rate. This model uses a reed switch to detect impeller rotation. G 1/4 BSPP fitting threads, and primary materials are nickel-plated brass and acrylic. Approximate read range is 0.5-10 LPM (7.8- 158GPH). Wire length is about 28" (70cm). It is recommended to keep current through the flow meter at 10mA or less to prevent damage.