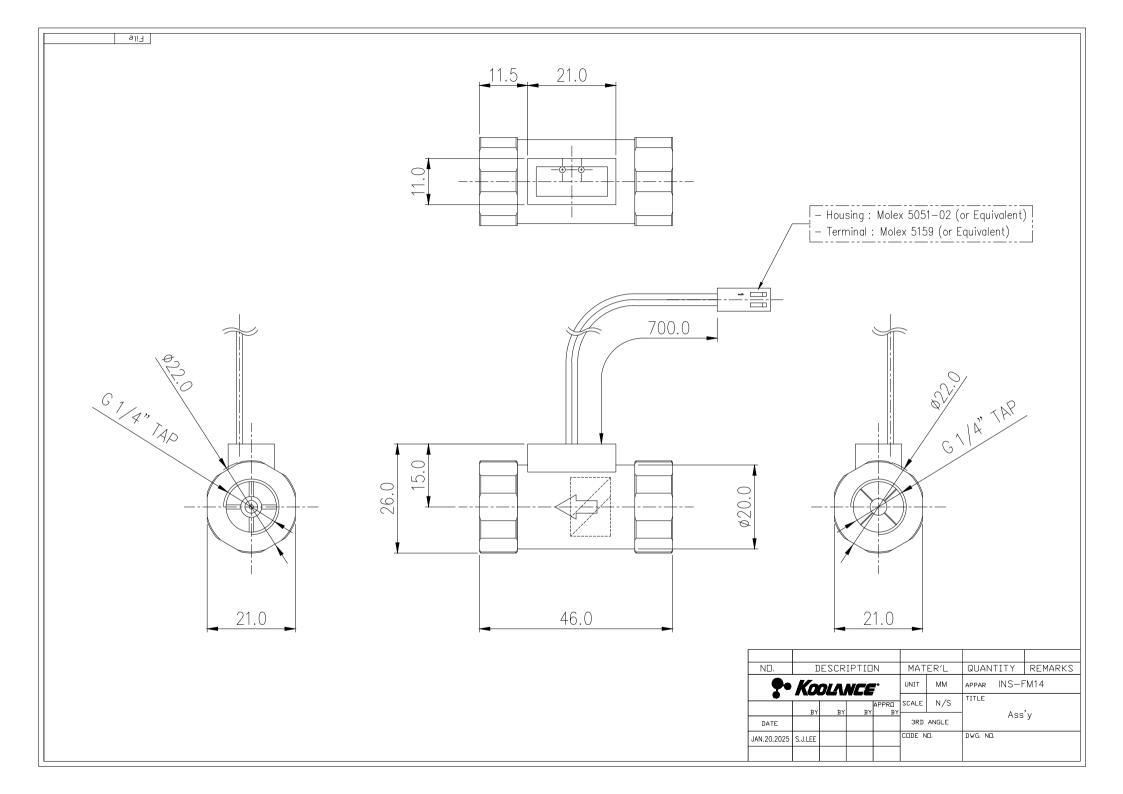

## **INS-FM14 Coolant Flow Meter, Reed Switch**

Koolance's inline flow meters provide electronic indication of real-time coolant flow rate. This model uses a reed switch to detect impeller rotation. G 1/4 BSPP fitting threads, and primary materials are nickel-plated brass and acrylic. Approximate read range is 0.5-10 LPM (7.8- 158GPH). Wire length is about 28" (70cm). It is recommended to keep current through the flow meter at 10mA or less to prevent damage.

| Flow Meters                                  |                                                                                        |
|----------------------------------------------|----------------------------------------------------------------------------------------|
| Accuracy<br>(Approx.)                        | +/-5%                                                                                  |
| Flow Rate Range                              | 0.5-10 LPM (7.8- 158GPH)                                                               |
| General                                      |                                                                                        |
| Weight                                       | 0.13 lb (0.06 kg)                                                                      |
| Fitting Thread                               | G 1/4 BSPP                                                                             |
| Max Pressure<br>Tolerance @<br>25°C          | 2kgf/cm2 (28.5psi)                                                                     |
| Max Temperature<br>Tolerance                 | 70°C (158°F)                                                                           |
| Min Storage<br>Temperature (*No<br>Freezing) | 0°C (32°F)                                                                             |
| Wetted Materials                             | Nickel-Plated Brass, PTFE, PMMA<br>Acrylic, Stainless Steel, POM Acetal,<br>PBT, SmCo5 |