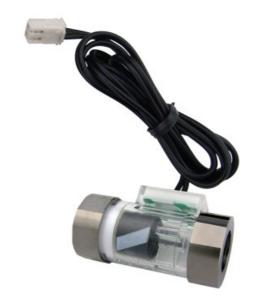

## **INS-FM14 Coolant Flow Meter, Reed Switch**

Koolance's inline flow meters provide electronic indication of real-time coolant flow rate. This model uses a reed switch to detect impeller rotation. G 1/4 BSPP fitting threads, and primary materials are nickel-plated brass and acrylic. Approximate read range is 0.5-10 LPM (7.8- 158GPH). Wire length is about 28" (70cm). It is recommended to keep current through the flow meter at 10mA or less to prevent damage.