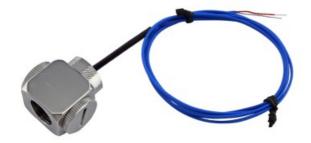

## Coolant Temperature Sensor, Brass, K-Type Thermocouple

Coolant K-type thermocouple temperature sensor with fitting body. This product is designed to be placed inline on any hose. Simply choose G 1/4 BSPP threaded fittings for the desired hose diameter. Wire length = 30" (76cm). Accuracy =  $\pm$ /-1.5 °C, temperature range = -40 to 120 °C (-40 to 248 °F).

| General                      |                                               |
|------------------------------|-----------------------------------------------|
| Weight                       | 0.21 lb (0.10 kg)                             |
| Fitting Thread               | G 1/4 BSPP                                    |
| Max Temperature<br>Tolerance | 120°C (248°F)                                 |
| Wetted Materials             | Nickel-Plated Brass, Stainless<br>Steel, EPDM |