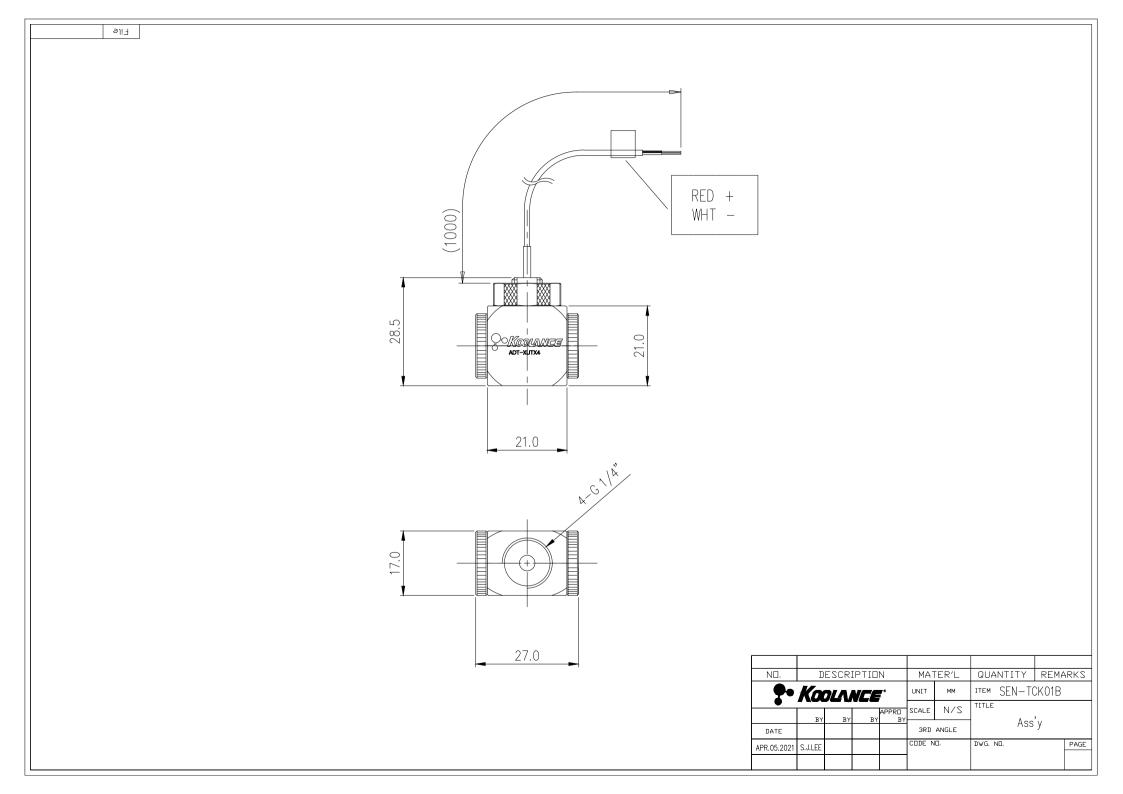

## Coolant Temperature Sensor, Brass, K-Type Thermocouple

Coolant K-type thermocouple temperature sensor with fitting body. This product is designed to be placed inline on any hose. Simply choose G 1/4 BSPP threaded fittings for the desired hose diameter. Wire length = 30" (76cm). Accuracy =  $\pm$ /-1.5 °C, temperature range = -40 to 120 °C (-40 to 248 °F).

| General                      |                                               |
|------------------------------|-----------------------------------------------|
| Weight                       | 0.21 lb (0.10 kg)                             |
| Fitting Thread               | G 1/4 BSPP                                    |
| Max Temperature<br>Tolerance | 120°C (248°F)                                 |
| Wetted Materials             | Nickel-Plated Brass, Stainless<br>Steel, EPDM |