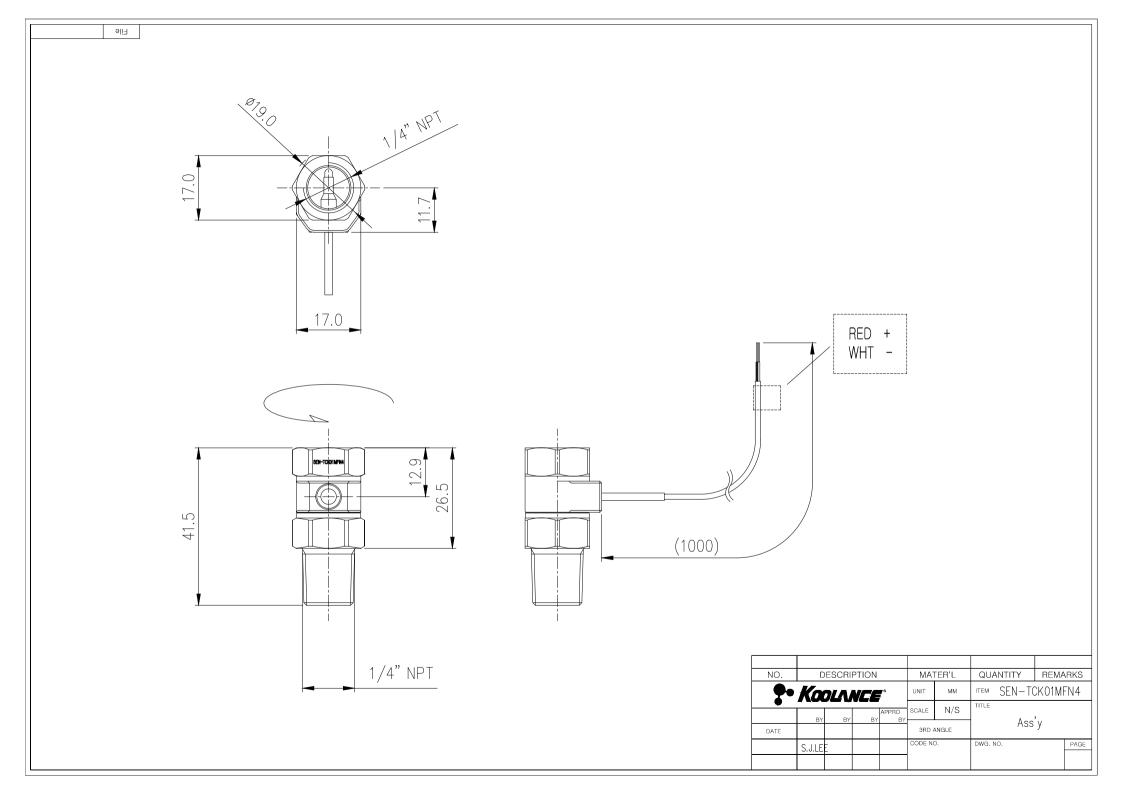

## P/N: SEN-TCK01MFN4

## Coolant Temperature Sensor Inline, Male/Female Threads, K-Type Thermocouple

Coolant thermocouple temperature sensor within a swiveling brass body. Male and female NPT 1/4" threads are provided on either end. Wire length = 30" (76cm). Accuracy = +/- 1.5 °C, temperature range = -40 to 120 °C (-40 to 248 °F).

| General                       |                              |
|-------------------------------|------------------------------|
| Weight                        | 0.30 lb (0.14 kg)            |
| Fitting Thread                | NPT 1/4                      |
| Max Pressure Tolerance @ 25°C | 10 kgf/cm2                   |
| Wetted Materials              | Nickel-Plated Brass,<br>EPDM |