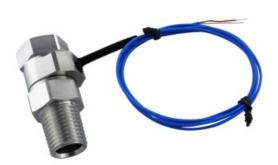

## P/N: SEN-TCK01MFN4

## Coolant Temperature Sensor Inline, Male/Female Threads, K-Type Thermocouple

Coolant thermocouple temperature sensor within a swiveling brass body. Male and female NPT 1/4" threads are provided on either end. Wire length = 30" (76cm). Accuracy = +/- 1.5 °C, temperature range = -40 to 120 °C (-40 to 248 °F).

| General                       |                              |
|-------------------------------|------------------------------|
| Weight                        | 0.30 lb (0.14 kg)            |
| Fitting Thread                | NPT 1/4                      |
| Max Pressure Tolerance @ 25°C | 10 kgf/cm2                   |
| Wetted Materials              | Nickel-Plated Brass,<br>EPDM |