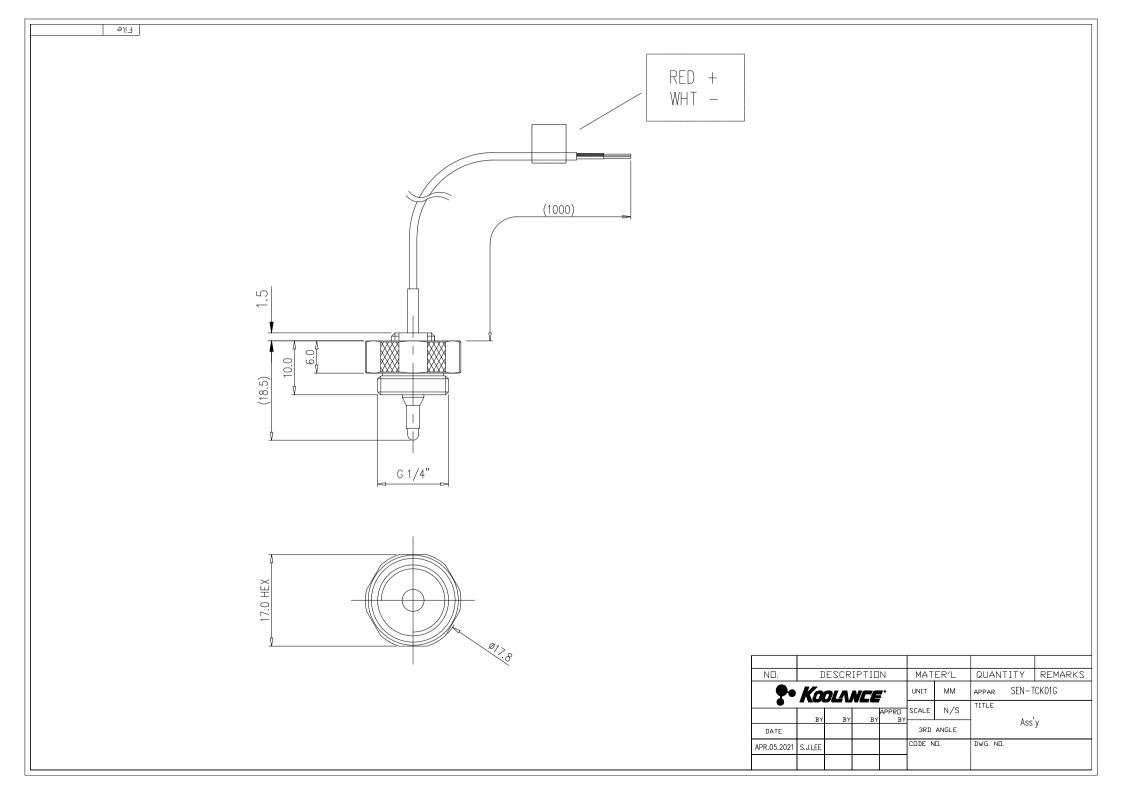

## Coolant Temperature Sensor Plug, K-Type **Thermocouple**

Coolant K-type thermocouple sensor, compatible with Koolance EXC and ALX series systems. Sensor fitting is G 1/4 BSPP (parallel) threaded. Wire length = 38" (965mm). Accuracy =  $\pm -1.5$  °C, temperature range =  $\pm 40$  to  $\pm 120$  °C ( $\pm 40$ to 248°F).

| General                      |                                               |
|------------------------------|-----------------------------------------------|
| Weight                       | 0.04 lb (0.02 kg)                             |
| Fitting Thread               | G 1/4 BSPP                                    |
| Max Temperature<br>Tolerance | 120°C (248°F)                                 |
| Wetted Materials             | Nickel-Plated Brass, Stainless<br>Steel, EPDM |