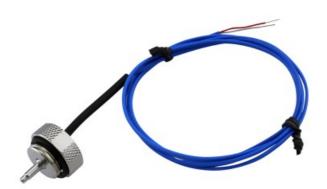

## Coolant Temperature Sensor Plug, K-Type **Thermocouple**

Coolant K-type thermocouple sensor, compatible with Koolance EXC and ALX series systems. Sensor fitting is G 1/4 BSPP (parallel) threaded. Wire length = 38" (965mm). Accuracy =  $\pm -1.5$  °C, temperature range =  $\pm 40$  to  $\pm 120$  °C ( $\pm 40$ to 248°F).