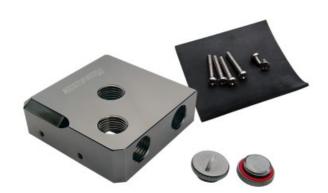

## **Pump Fitting Base for PMP-400**

COV-PMP01P is a nickle-plated aluminum fitting base for the Koolance <u>PMP-400 pump</u> (sold separately). It allows flow to be specifically directed for increased pump performance, or broader chassis integration.

An extremely flexible design permits inlet and outlet fittings (not included) to both be positioned on top, on the side, or perpendicular to one another. Fitting threading is G 1/4 BSPP. Mounting bolts for the pump and rubber insulation pad are included.