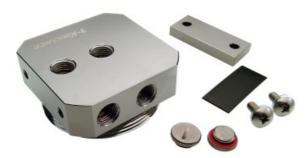

## **Pump Fitting Base for PMP-450**

COV-PMP02P is a nickle-plated aluminum fitting base for the Koolance <u>PMP-450 pump</u> (sold separately). It allows flow to be specifically directed for increased pump performance, or broader chassis integration.

An extremely flexible design permits inlet and outlet fittings (not included) to both be positioned on top, on the side, or perpendicular to one another (centered fittings are the inlets). Fitting threading is G 1/4 BSPP. Mounting block, bolts, and rubber insulation pad are included.