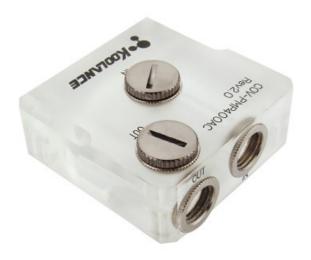

## Pump Fitting Base for PMP-400, Acrylic

COV-PMP400AC is an acrylic fitting base for the Koolance PMP-400 pump (sold separately). Along with enabling the use of any G 1/4 BSPP (parallel) thread fitting style and diameter, it allows flow to be specifically directed for increased pump performance, or broader chassis integration.

An extremely flexible design permits inlet and outlet fittings (not included) to both be positioned on top, on the side, or perpendicular to one another. Fitting threading is G 1/4 BSPP. Mounting bolts for the pump, two G 1/4 BSPP socket plugs, and a rubber insulation pad are included.