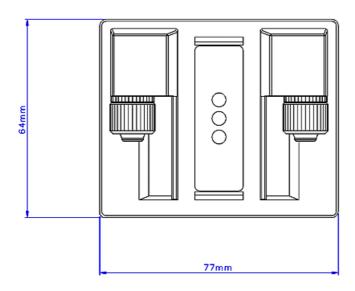

## CPU-300-H06 Water Block (AMD/Intel Processors) [06mm, 1/4in ID]

New technology has allowed Koolance to advance its patented design even further, now for heat sources of up to 300W! The CPU-300 uses a high density gold-plated copper cold plate with a cover of heavy engineering resin.

The IPC 1U rack-compatible CPU-300-H06 natively supports processors with Intel socket 478, AMD socket 462/A, and Intel socket 370. With separate adapters, it can also support AMD AM2/AM2+/AM3, AMD 939/940/754, Intel LGA-775, and Intel 603/604. The CPU-300 has threaded compression fittings for easy assembly.