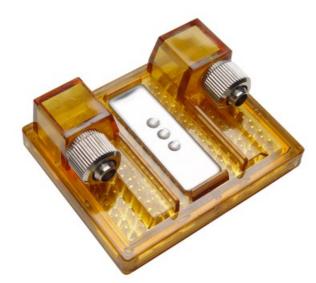

## CPU-300-H06 Water Block (AMD/Intel Processors) [06mm, 1/4in ID]

New technology has allowed Koolance to advance its patented design even further, now for heat sources of up to 300W! The CPU-300 uses a high density gold-plated copper cold plate with a cover of heavy engineering resin.

The IPC 1U rack-compatible CPU-300-H06 natively supports processors with Intel socket 478, AMD socket 462/A, and Intel socket 370. With separate adapters, it can also support AMD AM2/AM2+/AM3, AMD 939/940/754, Intel LGA-775, and Intel 603/604. The CPU-300 has threaded compression fittings for easy assembly.