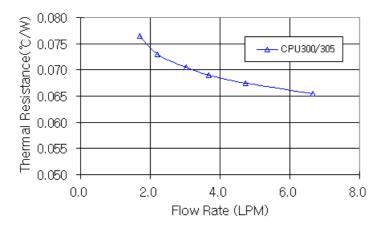

| General |                   |
|---------|-------------------|
| Weight  | 1.00 lb (0.45 kg) |

Thermal Resistance vs. Flow Rate

Thermal Resistance vs. Pressure Drop