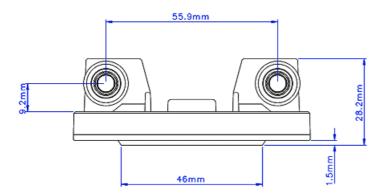

## CPU-300-H06 Water Block (AMD/Intel Processors) [06mm, 1/4in ID]

New technology has allowed Koolance to advance its patented design even further, now for heat sources of up to 300W! The CPU-300 uses a high density gold-plated copper cold plate with a cover of heavy engineering resin.

The IPC 1U rack-compatible CPU-300-H06 natively supports processors with Intel socket 478, AMD socket 462/A, and Intel socket 370. With separate adapters, it can also support AMD AM2/AM2+/AM3, AMD 939/940/754, Intel LGA-775, and Intel 603/604. The CPU-300 has threaded compression fittings for easy assembly.