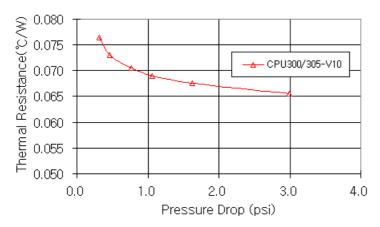

Specifications Sheet**

Generated: 2025-08-18



## CPU-300-V10 Water Block (AMD/Intel Processor) [10mm, 3/8in ID]





New technology has allowed Koolance to advance its patented design even further, now for heat sources of up to 300W! The CPU-300 uses a high density gold-plated copper cold plate with a cover of heavy engineering resin.

The CPU-300 natively supports processors with Intel socket 478, AMD socket 462/A, and Intel socket 370. With separate adapters, it can also support AMD AM2/AM2+/AM3, AMD 939/940/754, Intel LGA-775, and Intel 603/604. The CPU-300 has threaded compression fittings for easy assembly.

| General |                   |
|---------|-------------------|
| Weight  | 1.00 lb (0.45 kg) |



## Thermal Resistance vs. Flow Rate



Thermal Resistance vs. Pressure Drop