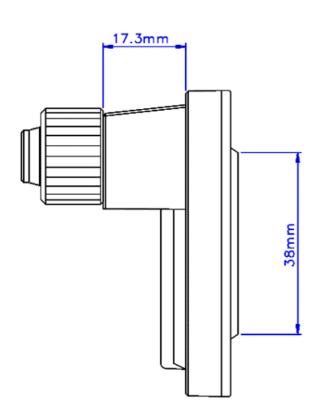

## CPU-300-V10 Water Block (AMD/Intel Processor) [10mm, 3/8in ID]

New technology has allowed Koolance to advance its patented design even further, now for heat sources of up to 300W! The CPU-300 uses a high density gold-plated copper cold plate with a cover of heavy engineering resin.

The CPU-300 natively supports processors with Intel socket 478, AMD socket 462/A, and Intel socket 370. With separate adapters, it can also support AMD AM2/AM2+/AM3, AMD 939/940/754, Intel LGA-775, and Intel 603/604. The CPU-300 has threaded compression fittings for easy assembly.