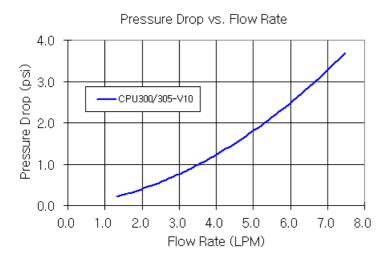

ications Sheet**

Generated: 2025-08-18



## CPU-300-V10 Water Block (AMD/Intel Processor) [10mm, 3/8in ID]





New technology has allowed Koolance to advance its patented design even further, now for heat sources of up to 300W! The CPU-300 uses a high density gold-plated copper cold plate with a cover of heavy engineering resin.

The CPU-300 natively supports processors with Intel socket 478, AMD socket 462/A, and Intel socket 370. With separate adapters, it can also support AMD AM2/AM2+/AM3, AMD 939/940/754, Intel LGA-775, and Intel 603/604. The CPU-300 has threaded compression fittings for easy assembly.

| General |                   |
|---------|-------------------|
| Weight  | 1.00 lb (0.45 kg) |



## Thermal Resistance vs. Flow Rate



Thermal Resistance vs. Pressure Drop