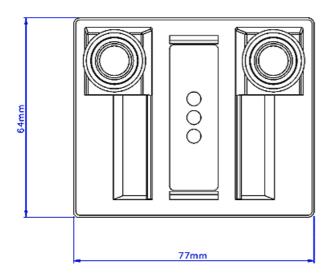

## CPU-300-V10 Water Block (AMD/Intel Processor) [10mm, 3/8in ID]

New technology has allowed Koolance to advance its patented design even further, now for heat sources of up to 300W! The CPU-300 uses a high density gold-plated copper cold plate with a cover of heavy engineering resin.

The CPU-300 natively supports processors with Intel socket 478, AMD socket 462/A, and Intel socket 370. With separate adapters, it can also support AMD AM2/AM2+/AM3, AMD 939/940/754, Intel LGA-775, and Intel 603/604. The CPU-300 has threaded compression fittings for easy assembly.