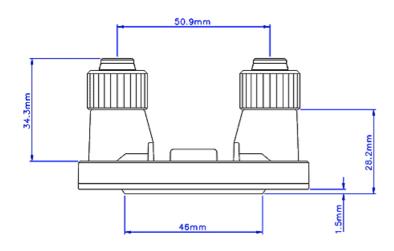

## CPU-300-V10 Water Block (AMD/Intel Processor) [10mm, 3/8in ID]

New technology has allowed Koolance to advance its patented design even further, now for heat sources of up to 300W! The CPU-300 uses a high density gold-plated copper cold plate with a cover of heavy engineering resin.

The CPU-300 natively supports processors with Intel socket 478, AMD socket 462/A, and Intel socket 370. With separate adapters, it can also support AMD AM2/AM2+/AM3, AMD 939/940/754, Intel LGA-775, and Intel 603/604. The CPU-300 has threaded compression fittings for easy assembly.