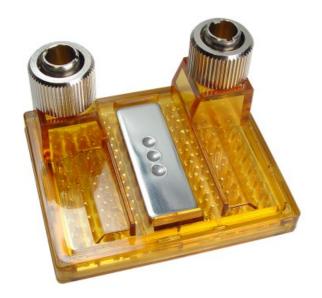

## CPU-300-V10 Water Block (AMD/Intel Processor) [10mm, 3/8in ID]

New technology has allowed Koolance to advance its patented design even further, now for heat sources of up to 300W! The CPU-300 uses a high density gold-plated copper cold plate with a cover of heavy engineering resin.

The CPU-300 natively supports processors with Intel socket 478, AMD socket 462/A, and Intel socket 370. With separate adapters, it can also support AMD AM2/AM2+/AM3, AMD 939/940/754, Intel LGA-775, and Intel 603/604. The CPU-300 has threaded compression fittings for easy assembly.