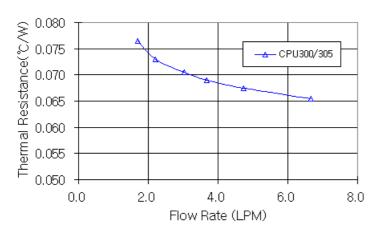

www.koolance.com

## **Specifications Sheet**

Generated: 2025-08-18



## CPU-300-V10 Water Block (AMD/Intel Processor) [10mm, 3/8in ID]





New technology has allowed Koolance to advance its patented design even further, now for heat sources of up to 300W! The CPU-300 uses a high density gold-plated copper cold plate with a cover of heavy engineering resin.

The CPU-300 natively supports processors with Intel socket 478, AMD socket 462/A, and Intel socket 370. With separate adapters, it can also support AMD AM2/AM2+/AM3, AMD 939/940/754, Intel LGA-775, and Intel 603/604. The CPU-300 has threaded compression fittings for easy assembly.

| General |                   |
|---------|-------------------|
| Weight  | 1.00 lb (0.45 kg) |



## Thermal Resistance vs. Flow Rate



Thermal Resistance vs. Pressure Drop