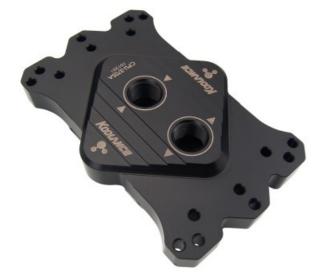

## CPU-370SA Water Block (AMD Processor)

CPU-370SA is a lighter weight, lower priced version of Koolance's acclaimed CPU-370 water block. It includes a similar nickel-plated copper microfin cold plate (0.25mm fins, 0.30mm channels), o-ring sealed impingement plate, and a solid acetal top designed for AMD sockets.