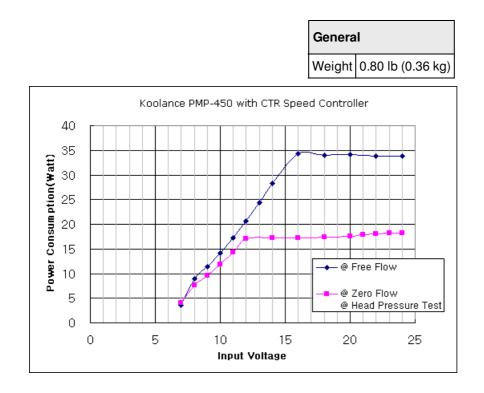

er



The CTR-CD10 is a speed control and temperature monitoring unit in a 5.25" drive bay profile. It includes all features found in Koolance's top-end cooling systems, with a newly revised controller circuit for operation with a Koolance with 12V DC pumps.

- Temperature monitoring of 3 sensors (included), each with adjustable alarm and power shutdown settings
- Full range speed control for 12VDC
- Pump has 10 user levels, with output up to 3A
- Fans can be run automatically based on temperature, or set with 10 user levels
- Fan output up to 2A on each connector

The CTR-CD10 has two 3-pin fan outputs. To connect more than two fans, simply add them together with a <u>wiring harness</u>. The pump output is also 3-pin, requiring a Molex 4-pin adapter if using the Koolance PMP-450/S pump.