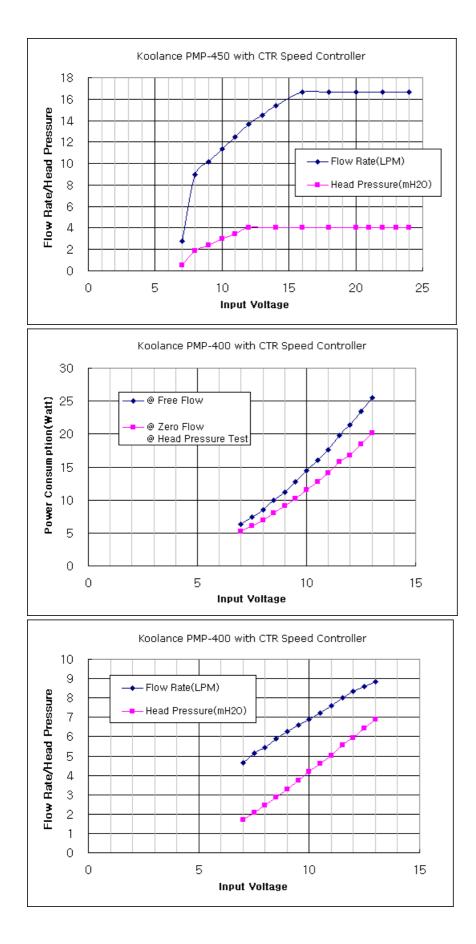

The CTR-CD10 is a speed control and temperature monitoring unit in a 5.25" drive bay profile. It includes all features found in Koolance's top-end cooling systems, with a newly revised controller circuit for operation with a Koolance with 12V DC pumps.

- Temperature monitoring of 3 sensors (included), each with adjustable alarm and power shutdown settings
- Full range speed control for 12VDC
- Pump has 10 user levels, with output up to 3A
- Fans can be run automatically based on temperature, or set with 10 user levels
- Fan output up to 2A on each connector

The CTR-CD10 has two 3-pin fan outputs. To connect more than two fans, simply add them together with a <u>wiring harness</u>. The pump output is also 3-pin, requiring a Molex 4-pin adapter if using the Koolance PMP-450/S pump.