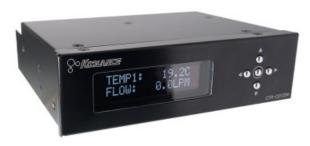

## CTR-CD1224 12V or 24V Pump & Fan Controller With Display

The CTR-CD1224 is a pump and fan speed controller and temperature monitoring unit in a 5.25in drive bay profile. The maximum pump output can be set for 12V or 24V. This unit incorporates a 2-line OLED display for user control and feedback.

- Configure a dynamic fan ramp based on min/max temperature set points
- Show flow rate in LPM or GPM (optional Koolance flow meter required)
- Controls a 12VDC (max 36W) or 24VDC (max 50W) pump with 10 user levels
- Fan output up to 2A (12VDC) on each connector
- Show pump and fan RPM
- Select only the values you want displayed
- Adjust alarm and shutdown points independently for all 3 temperature sensors (included)
- Shutdown relay can be configured as normally-open or normally-closed
- Powered by a 12VDC input