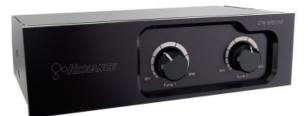

## CTR-SPD12X2 Dual 12V Pump Controller

CTR-SPD12X2 is a speed controller for two 12V pumps. It can step-up 12V computer voltage to 12.7V DC, which allows the Koolance <u>PMP-400</u> pump to operate at maximum specification. The controller provides independent manual speed adjustment from 7.5-12.7V DC up to 25W per pump. Housed in an anodized aluminum 5.25" bay enclosure. Dimensions are approximately 5.7" x 3.9" x 1.6" (14.5cm x 9.9cm x 4.1cm).