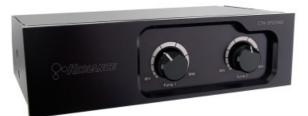

## CTR-SPD24X2 Dual 24V Pump Controller

CTR-SPD24X2 steps-up 12V computer voltage to 24V DC for 1-2 pumps. This allows Koolance <u>PMP-450</u> and <u>PMP-450S</u> pumps to operate closer to maximum specification. The controller provides independent manual speed adjustment from 10-24V DC up to 55W per pump. Housed in an anodized aluminum 5.25" bay enclosure. Dimensions are approximately 5.7" x 3.9" x 1.6" (14.5cm x 9.9cm x 4.1cm).