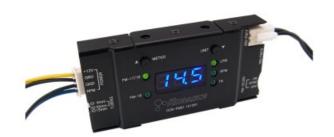

## Flow Meter Adapter With Display

The DCB-FM01 displays flow rate or pulse signals from Koolance flow meters. Units can be toggled between liters per minute, gallons per minute, or raw impeller pulse rate (Hz). Pulse rate conversion can also be manually configured on the DCB-FM01 for custom flow meters (required for INS-FM14). An aluminum mounting bracket is included for computer 5.25in drive bay installation.

DCM-FM01 has a separate output, if used, which multiplies the flow meter signal for readability by most fan tachometer headers. This output is intended to allow fan detection software or BIOS to enable the appropriate alarm or shutdown procedure if the flow meter impeller stops rotating. The "RPMs" represent approximate coolant flow rate in mL/min and not the flow meter's revolutions. Power input is 12V DC.