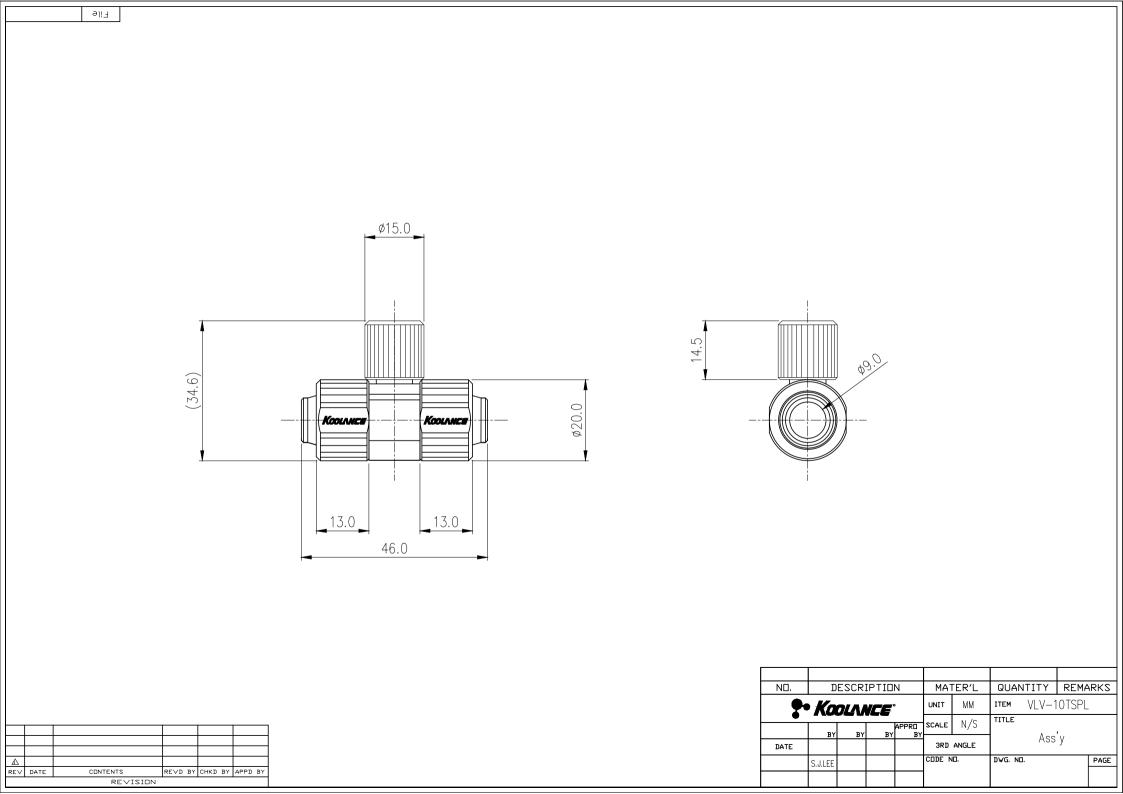

## P/N: VLV-10TSPL

## Drain Valve for ID 10mm (3/8in)

Inline drain valve to expedite coolant evacuation without turning your unit upside-down. Nickel-plated brass.

To use, simply install the valve on a 10mm (3/8in), 13mm (1/2in) OD line near the bottom of your setup. When you need to empty the system, place a 1-Liter container below the valve and unscrew it. Next, open the top Koolance reservoir refill plug on your cooling system.