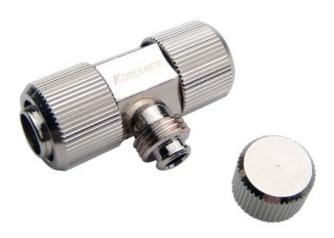

## P/N: VLV-10TSPL

## Drain Valve for ID 10mm (3/8in)

Inline drain valve to expedite coolant evacuation without turning your unit upside-down. Nickel-plated brass.

To use, simply install the valve on a 10mm (3/8in), 13mm (1/2in) OD line near the bottom of your setup. When you need to empty the system, place a 1-Liter container below the valve and unscrew it. Next, open the top Koolance reservoir refill plug on your cooling system.