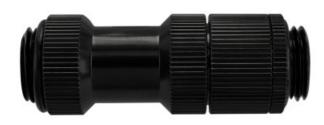

## Dual VID Connector, \*Black\* Adjustable 2-3 Slot Spacing

Adjustable direct connection fitting for supported Koolance VID coolers in series or parallel. CNT-VDA34-BK is for SLI or CrossFire setups that span four to five card slots (two to three in between are bypassed). Koolance VID water blocks occupy the same slot as the video card. See <u>this page</u> for more details.

G 1/4 BSPP threading, made of brass with compression fittings and gaskets. Will work with any hose diameter going in and out of the Koolance video coolers. To adjust, loosen the threaded center nut, slide apart, and re-tighten. Do not adjust sliding fittings beyond the marked safety line.