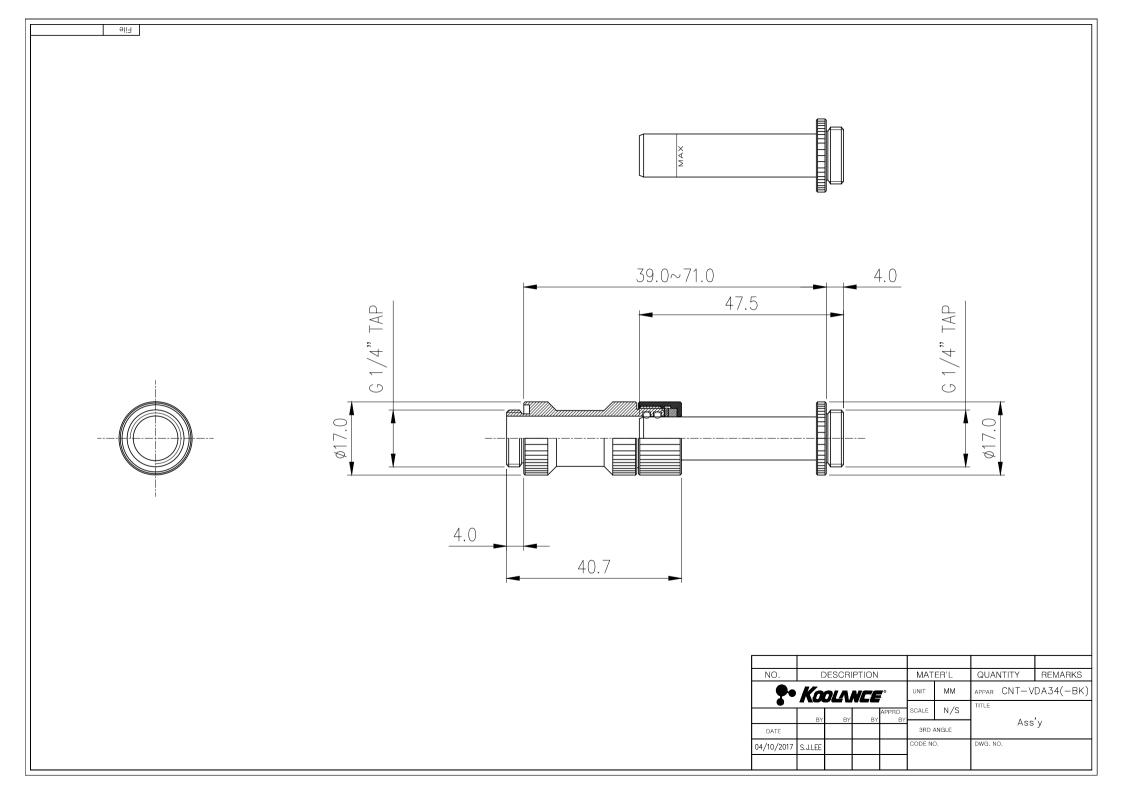

## Dual VID Connector, \*Black\* Adjustable 2-3 Slot Spacing

Adjustable direct connection fitting for supported Koolance VID coolers in series or parallel. CNT-VDA34-BK is for SLI or CrossFire setups that span four to five card slots (two to three in between are bypassed). Koolance VID water blocks occupy the same slot as the video card. See <u>this page</u> for more details.

G 1/4 BSPP threading, made of brass with compression fittings and gaskets. Will work with any hose diameter going in and out of the Koolance video coolers. To adjust, loosen the threaded center nut, slide apart, and re-tighten. Do not adjust sliding fittings beyond the marked safety line.

| General                       |                    |
|-------------------------------|--------------------|
| Weight                        | 0.11 lb (0.05 kg)  |
| Fitting Thread                | G 1/4 BSPP         |
| Max Pressure Tolerance @ 25°C | 5kgf/cm2 (71.1psi) |
| Max Temperature Tolerance     | 100°C (212°F)      |