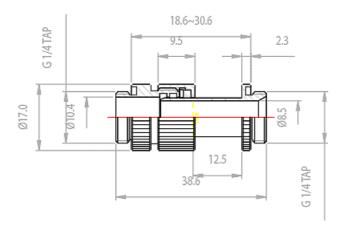

G 1/4 BSPP threading, made of brass with compression fittings and gaskets. Will work with any hose diameter going in and out of the Koolance video coolers. To adjust, loosen the threaded center nut, slide apart, and re-tighten. Do not adjust sliding fittings beyond the marked safety line.

| General                       |                    |
|-------------------------------|--------------------|
| Weight                        | 0.06 lb (0.03 kg)  |
| Fitting Thread                | G 1/4 BSPP         |
| Max Pressure Tolerance @ 25°C | 5kgf/cm2 (71.1psi) |
| Max Temperature Tolerance     | 100°C (212°F)      |