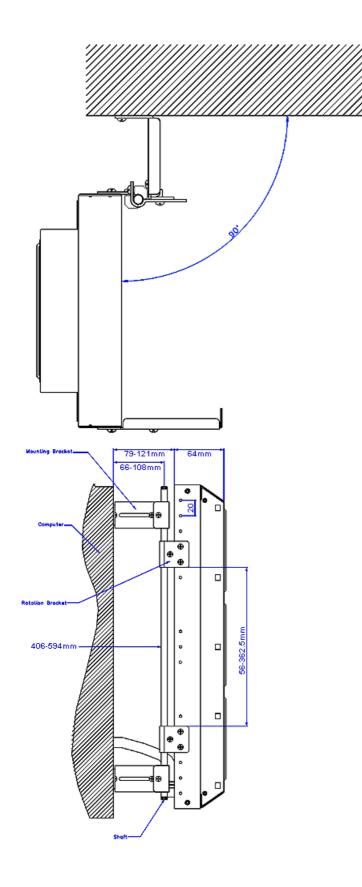

The versatility of the EHX-1050 comes from it's adjustable bracket. It is hinged for easy access to the computer. The

EHX-1050 can be mounted from 3" to 5" (7-13cm) behind the computer for cable clearance. At only 16.5" (42cm) tall, even smaller ATX chassis can accommodate it. The EHX-1050 can be mounted vertically from ground level up to 10" (25.4cm) high on taller computers, and shifted 1.25" (3.2cm) left and right to remain centered behind the chassis.