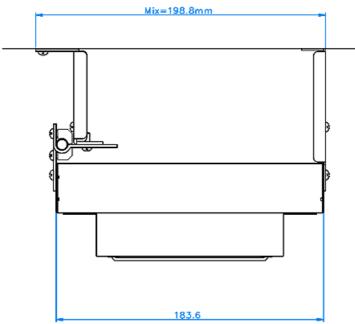

The versatility of the EHX-1050 comes from it's adjustable bracket. It is hinged for easy access to the computer. The

EHX-1050 can be mounted from 3" to 5" (7-13cm) behind the computer for cable clearance. At only 16.5" (42cm) tall, even smaller ATX chassis can accommodate it. The EHX-1050 can be mounted vertically from ground level up to 10" (25.4cm) high on taller computers, and shifted 1.25" (3.2cm) left and right to remain centered behind the chassis.