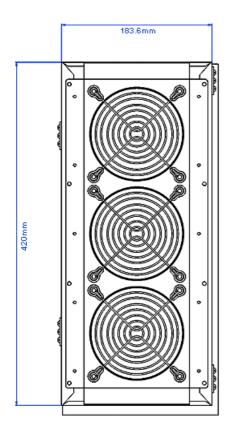

The versatility of the EHX-1050 comes from it's adjustable bracket. It is hinged for easy access to the computer. The

EHX-1050 can be mounted from 3" to 5" (7-13cm) behind the computer for cable clearance. At only 16.5" (42cm) tall, even smaller ATX chassis can accommodate it. The EHX-1050 can be mounted vertically from ground level up to 10" (25.4cm) high on taller computers, and shifted 1.25" (3.2cm) left and right to remain centered behind the chassis.