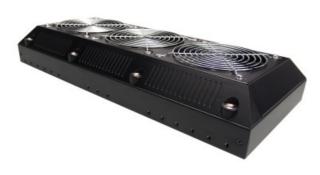

## EHX-1050BK External 1kW Radiator and Fans/Enclosure, Black

## ATX computer case not included.

Missing out on 1000W of liquid cooling because you would like to keep your case? The Koolance EHX-1050 is a triple 120mm **externally** mounted radiator, intended for use with the Koolance 5.25" bay RP-1000 reservoir and pump.

The EHX-1050 features the same dual-pass heat exchanger, brushed aluminum shroud, and fans as the Koolance PC4-1000 1kW series systems. But it also comes with a highly adjustable bracket and lightweight aluminum enclosure for external mounting behind practically any ATX computer chassis. All that is required is a side panel with at least two rear mounting screws. 10mm (3/8in) ID quick disconnect shut-off valves are included with the L-bracket.