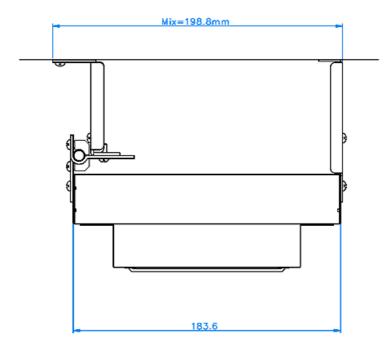

The versatility of the EHX-1050 comes from it's adjustable bracket. It is hinged for easy access to the computer. The

EHX-1050 can be mounted from 3" to 5" (7-13cm) behind the computer for cable clearance. At only 16.5" (42cm) tall, even smaller ATX chassis can accommodate it. The EHX-1050 can be mounted vertically from ground level up to 10" (25.4cm) high on taller computers, and shifted 1.25" (3.2cm) left and right to remain centered behind the chassis.