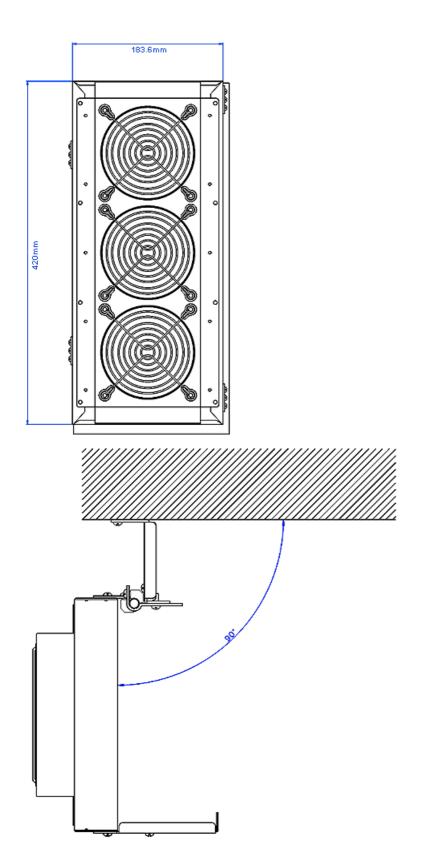

The versatility of the EHX-1050 comes from it's adjustable bracket. It is hinged for easy access to the computer. The

EHX-1050 can be mounted from 3" to 5" (7-13cm) behind the computer for cable clearance. At only 16.5" (42cm) tall, even smaller ATX chassis can accommodate it. The EHX-1050 can be mounted vertically from ground level up to 10" (25.4cm) high on taller computers, and shifted 1.25" (3.2cm) left and right to remain centered behind the chassis.