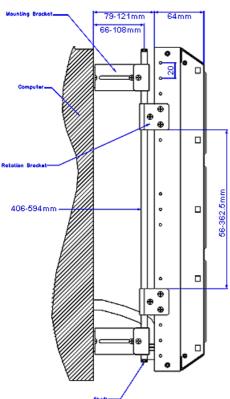

The versatility of the EHX-1050 comes from it's adjustable bracket. It is hinged for easy access to the computer. The

EHX-1050 can be mounted from 3" to 5" (7-13cm) behind the computer for cable clearance. At only 16.5" (42cm) tall, even smaller ATX chassis can accommodate it. The EHX-1050 can be mounted vertically from ground level up to 10" (25.4cm) high on taller computers, and shifted 1.25" (3.2cm) left and right to remain centered behind the chassis.