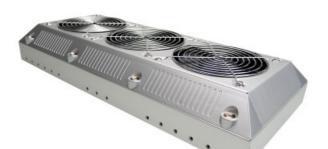

## EHX-1050SL External 1kW Radiator and Fans/Enclosure, Silver

ATX computer case not included.

Missing out on 1000W of liquid cooling because you would like to keep your case? The Koolance EHX-1050 is a triple 120mm **externally** mounted radiator, intended for use with the Koolance 5.25" bay RP-1000 reservoir and pump.

The EHX-1050 features the same dual-pass heat exchanger, brushed aluminum shroud, and fans as the Koolance PC4-1000 1kW series systems. But it also comes with a highly adjustable bracket and lightweight aluminum enclosure for external mounting behind practically any ATX computer chassis. All that is required is a side panel with at least two rear mounting screws. 10mm (3/8in) ID quick disconnect shut-off valves are included with the L-bracket.