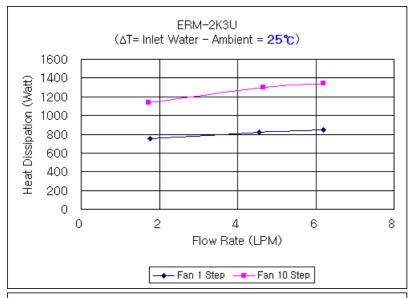

## ERM-2K3U Liquid Cooling System, Rev1.0

The ERM-2K3U continues Koolance's "ERM" series of dedicated liquid cooling systems for special thermal applications. It can provide up to approximately 2000W of potential heat dissipation, and is housed in a lightweight aluminum enclosure. A prominent white LED-lit reservoir displays the coolant level, combining a waterfall effect when placed upright.

Heat sources from multiple computers can be connected to a single ERM-2K3U system if within the total dissipation rating. The ERM-2K3U utilizes a single PMP-450 pump. A large louver-fin heat exchanger stretches diagonally from front to back, cooled by two 220mm blue LED side fans, and five low-flow 80mm rear fans.