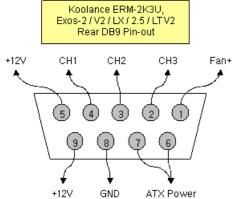

## Other features:

- · Variable pump speed via the front display
- Rear G 1/4 BSPP inlet and outlet fitting sockets
- Radiator fan speeds adjust automatically, or with 10 manual levels
- White reservoir LED lighting (can be switched on or off)
- Top coolant fill plug
- Independently-variable alarm and safety shutdown temperatures on all three sensors
- Adapted power connection does not require an AC power outlet