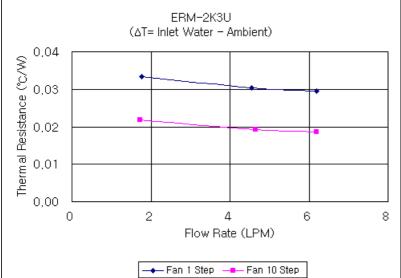

## ERM-2K3U Liquid Cooling System, Rev1.0

The ERM-2K3U continues Koolance's "ERM" series of dedicated liquid cooling systems for special thermal applications. It can provide up to approximately 2000W of potential heat dissipation, and is housed in a lightweight aluminum enclosure. A prominent white LED-lit reservoir displays the coolant level, combining a waterfall effect when placed upright.

Heat sources from multiple computers can be connected to a single ERM-2K3U system if within the total dissipation rating. The ERM-2K3U utilizes a single PMP-450 pump. A large louver-fin heat exchanger stretches diagonally from front to back, cooled by two 220mm blue LED side fans, and five low-flow 80mm rear fans.