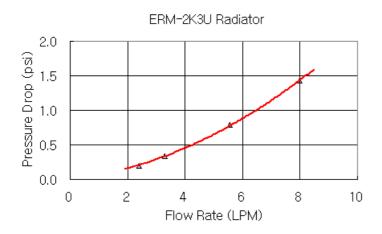

| General                    |                                      |
|----------------------------|--------------------------------------|
| Weight                     | 24.20 lb (10.98 kg)                  |
| Cooling Systems            |                                      |
| Display Type               | LED                                  |
| Fans                       | 2 x 220mm (81CFM), 5 x 80mm (210CFM) |
| Max Flow Rate (10-13mm ID) | PMP-450 @ 12V                        |
| Power Source               | 12 VDC                               |
| Radiator                   | Aluminum                             |
| Temperature Sensors        | 50K Thermistors                      |