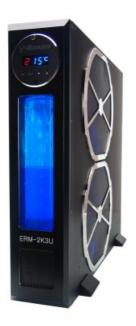

## ERM-2K3U Liquid Cooling System, Rev1.0

The ERM-2K3U continues Koolance's "ERM" series of dedicated liquid cooling systems for special thermal applications. It can provide up to approximately 2000W of potential heat dissipation, and is housed in a lightweight aluminum enclosure. A prominent white LED-lit reservoir displays the coolant level, combining a waterfall effect when placed upright.

Heat sources from multiple computers can be connected to a single ERM-2K3U system if within the total dissipation rating. The ERM-2K3U utilizes a single PMP-450 pump. A large louver-fin heat exchanger stretches diagonally from front to back, cooled by two 220mm blue LED side fans, and five low-flow 80mm rear fans.

The cooling system can be configured in multiple ways. Wide feet are included for vertical operation in a "tower" position. Post feet allow a horizontal installation, with fans facing up or down. Alternatively, the unit fits within a 3U

profile and rack mountable ears are included. The LED readout can be conveniently rotated for any position. (NOTE: 3 bottles of coolant is recommended for the ERM-2K3U.)