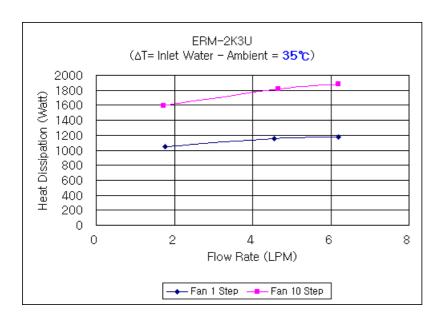

| General                    |                                      |
|----------------------------|--------------------------------------|
| Weight                     | 24.20 lb (10.98 kg)                  |
| Cooling Systems            |                                      |
| Display Type               | LED                                  |
| Fans                       | 2 x 220mm (81CFM), 5 x 80mm (210CFM) |
| Max Flow Rate (10-13mm ID) | PMP-450 @ 12V                        |
| Power Source               | 12 VDC                               |
| Radiator                   | Aluminum                             |
| Temperature Sensors        | 50K Thermistors                      |