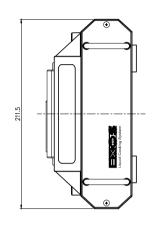

- Cooling capacity: 900W (3071BTU/hr) with 25°C liquidambient delta @ 4.5LPM
- Radiator fan speed: automatic based on temperature, or 10 manual levels
- Pump: 10 manual levels, up to 4.5LPM (1.2GPM)
- Adjust audio alarm based on 3 included temperature sensors
- Relay trigger can be configured as NO or NC and adjusted based on temperature
- Power input: 12VDC (via computer Molex plug), or 110/220VAC with separate <u>adapter</u>
- Reservoir capacity: 142mL (4.8 fl oz)
  G 1/4 BSPP threads on back for fittings

| General                                  |                                                   |  |  |  |  |  |  |
|------------------------------------------|---------------------------------------------------|--|--|--|--|--|--|
| Weight                                   | 10.00 lb (4.54 kg)                                |  |  |  |  |  |  |
| Fitting Thread                           | G 1/4 BSPP                                        |  |  |  |  |  |  |
| Max Pressure Tolerance @ 25°C            | 1.5kgf/cm2 (21.3psi)                              |  |  |  |  |  |  |
| Max Temperature Tolerance                | 60°C (140°F)                                      |  |  |  |  |  |  |
| Min Temperature Tolerance (*No Freezing) | -20°C (-4°F)                                      |  |  |  |  |  |  |
| Noise (dBA)                              | 34-46                                             |  |  |  |  |  |  |
| Cooling Systems                          |                                                   |  |  |  |  |  |  |
| Cooling Capacity                         | 900W (3071BTU/hr) @ 25°C liquid-ambient (25°C dT) |  |  |  |  |  |  |
| Display Type                             | LED                                               |  |  |  |  |  |  |
| Max Flow Rate (10-13mm ID)               | 4.5LPM (1.2GPM)                                   |  |  |  |  |  |  |
| Max Power Consumption                    | 30W                                               |  |  |  |  |  |  |
| Max Static Pressure (10-13mm ID)         | 0.4kgf/cm2 (6psi)                                 |  |  |  |  |  |  |
| Power Source                             | 12 VDC (110/220 VAC with Separate Adapter)        |  |  |  |  |  |  |
| Radiator                                 | Aluminum, 3 x 120mm fans                          |  |  |  |  |  |  |
| Temperature Sensors                      | 10K Thermistors                                   |  |  |  |  |  |  |