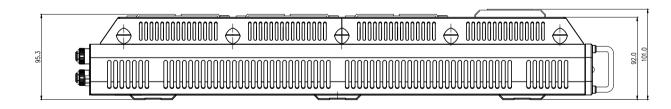

## EX2-1055 Computer Liquid Cooling System, Rev1.5

EX2-1055 is an ambient liquid cooling system designed with features for computer cooling. This model contains a triple x 120mm fan aluminum radiator, providing roughly 900W of cooling with a 25°C ambient delta. Just add tubing, fittings, coolant, and connect to your cold plate(s).

- Cooling capacity: 900W (3071BTU/hr) with 25°C liquidambient delta @ 4.5LPM
- Radiator fan speed: automatic based on temperature, or 10 manual levels
- Pump: 10 manual levels, up to 4.5LPM (1.2GPM)
- Adjust audio alarm based on 3 included temperature sensors
- Relay trigger can be configured as NO or NC and adjusted based on temperature
- Power input: 12VDC (via computer Molex plug), or 110/220VAC with separate <u>adapter</u>
- Reservoir capacity: 142mL (4.8 fl oz)
  G 1/4 BSPP threads on back for fittings

| General                                  |                                                   |  |  |  |  |  |  |
|------------------------------------------|---------------------------------------------------|--|--|--|--|--|--|
| Weight                                   | 10.00 lb (4.54 kg)                                |  |  |  |  |  |  |
| Fitting Thread                           | G 1/4 BSPP                                        |  |  |  |  |  |  |
| Max Pressure Tolerance @ 25°C            | 1.5kgf/cm2 (21.3psi)                              |  |  |  |  |  |  |
| Max Temperature Tolerance                | 60°C (140°F)                                      |  |  |  |  |  |  |
| Min Temperature Tolerance (*No Freezing) | -20°C (-4°F)                                      |  |  |  |  |  |  |
| Noise (dBA)                              | 34-46                                             |  |  |  |  |  |  |
| Cooling Systems                          |                                                   |  |  |  |  |  |  |
| Cooling Capacity                         | 900W (3071BTU/hr) @ 25°C liquid-ambient (25°C dT) |  |  |  |  |  |  |
| Display Type                             | LED                                               |  |  |  |  |  |  |
| Max Flow Rate (10-13mm ID)               | 4.5LPM (1.2GPM)                                   |  |  |  |  |  |  |
| Max Power Consumption                    | 30W                                               |  |  |  |  |  |  |
| Max Static Pressure (10-13mm ID)         | 0.4kgf/cm2 (6psi)                                 |  |  |  |  |  |  |
| Power Source                             | 12 VDC (110/220 VAC with Separate Adapter)        |  |  |  |  |  |  |
| Radiator                                 | Aluminum, 3 x 120mm fans                          |  |  |  |  |  |  |
| Temperature Sensors                      | 10K Thermistors                                   |  |  |  |  |  |  |