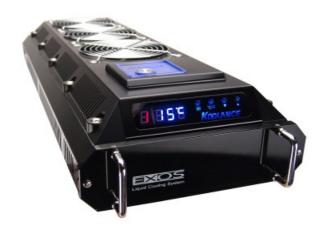

## EX2-1055 Computer Liquid Cooling System, Rev1.5

EX2-1055 is an ambient liquid cooling system designed with features for computer cooling. This model contains a triple x 120mm fan aluminum radiator, providing roughly 900W of cooling with a 25°C ambient delta. Just add tubing, fittings, coolant, and connect to your cold plate(s).

- Cooling capacity: 900W (3071BTU/hr) with 25°C liquidambient delta @ 4.5LPM
- Radiator fan speed: automatic based on temperature, or 10 manual levels
- Pump: 10 manual levels, up to 4.5LPM (1.2GPM)
- Adjust audio alarm based on 3 included temperature sensors
- Relay trigger can be configured as NO or NC and adjusted based on temperature
- Power input: 12VDC (via computer Molex plug), or 110/220VAC with separate <u>adapter</u>
- Reservoir capacity: 142mL (4.8 fl oz)
  G 1/4 BSPP threads on back for fittings