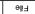

- Cooling capacity: 900W (3071BTU/hr) with 25°C liquidambient delta @ 4.5LPM
- Radiator fan speed: automatic based on temperature, or 10 manual levels
- Pump: 10 manual levels, up to 4.5LPM (1.2GPM)
- Adjust audio alarm based on 3 included temperature sensors
- Relay trigger can be configured as NO or NC and adjusted based on temperature
- Power input: 12VDC (via computer Molex plug), or 110/220VAC with separate <u>adapter</u>
- Reservoir capacity: 142mL (4.8 fl oz)
  G 1/4 BSPP threads on back for fittings

| General                                  |                                                   |  |  |  |  |  |  |
|------------------------------------------|---------------------------------------------------|--|--|--|--|--|--|
| Weight                                   | 10.00 lb (4.54 kg)                                |  |  |  |  |  |  |
| Fitting Thread                           | G 1/4 BSPP                                        |  |  |  |  |  |  |
| Max Pressure Tolerance @ 25°C            | 1.5kgf/cm2 (21.3psi)                              |  |  |  |  |  |  |
| Max Temperature Tolerance                | 60°C (140°F)                                      |  |  |  |  |  |  |
| Min Temperature Tolerance (*No Freezing) | -20°C (-4°F)                                      |  |  |  |  |  |  |
| Noise (dBA)                              | 34-46                                             |  |  |  |  |  |  |
| Cooling Systems                          |                                                   |  |  |  |  |  |  |
| Cooling Capacity                         | 900W (3071BTU/hr) @ 25°C liquid-ambient (25°C dT) |  |  |  |  |  |  |
| Display Type                             | LED                                               |  |  |  |  |  |  |
| Max Flow Rate (10-13mm ID)               | 4.5LPM (1.2GPM)                                   |  |  |  |  |  |  |
| Max Power Consumption                    | 30W                                               |  |  |  |  |  |  |
| Max Static Pressure (10-13mm ID)         | 0.4kgf/cm2 (6psi)                                 |  |  |  |  |  |  |
| Power Source                             | 12 VDC (110/220 VAC with Separate Adapter)        |  |  |  |  |  |  |
| Radiator                                 | Aluminum, 3 x 120mm fans                          |  |  |  |  |  |  |
| Temperature Sensors                      | 10K Thermistors                                   |  |  |  |  |  |  |