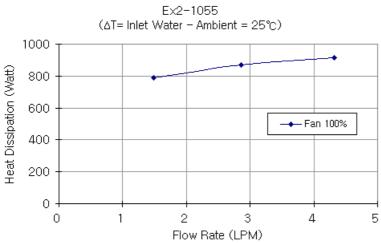

## EX2-1055 Computer Liquid Cooling System, Rev1.5

EX2-1055 is an ambient liquid cooling system designed with features for computer cooling. This model contains a triple x 120mm fan aluminum radiator, providing roughly 900W of cooling with a 25°C ambient delta. Just add tubing, fittings, coolant, and connect to your cold plate(s).

- Cooling capacity: 900W (3071BTU/hr) with 25°C liquidambient delta @ 4.5LPM
- Radiator fan speed: automatic based on temperature, or 10 manual levels
- Pump: 10 manual levels, up to 4.5LPM (1.2GPM)
- Adjust audio alarm based on 3 included temperature sensors
- Relay trigger can be configured as NO or NC and adjusted based on temperature
- Power input: 12VDC (via computer Molex plug), or 110/220VAC with separate <u>adapter</u>
- Reservoir capacity: 142mL (4.8 fl oz)
  G 1/4 BSPP threads on back for fittings