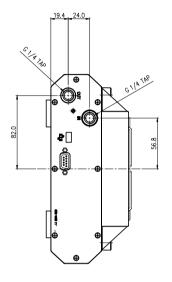

- Cooling capacity: 900W (3071BTU/hr) with 25°C liquidambient delta @ 4.5LPM
- Radiator fan speed: automatic based on temperature, or 10 manual levels
- Pump: 10 manual levels, up to 4.5LPM (1.2GPM)
- Adjust audio alarm based on 3 included temperature sensors
- Relay trigger can be configured as NO or NC and adjusted based on temperature
- Power input: 12VDC (via computer Molex plug), or 110/220VAC with separate <u>adapter</u>
- Reservoir capacity: 142mL (4.8 fl oz)
  G 1/4 BSPP threads on back for fittings

| General                                  |                                                   |  |  |  |  |  |  |
|------------------------------------------|---------------------------------------------------|--|--|--|--|--|--|
| Weight                                   | 10.00 lb (4.54 kg)                                |  |  |  |  |  |  |
| Fitting Thread                           | G 1/4 BSPP                                        |  |  |  |  |  |  |
| Max Pressure Tolerance @ 25°C            | 1.5kgf/cm2 (21.3psi)                              |  |  |  |  |  |  |
| Max Temperature Tolerance                | 60°C (140°F)                                      |  |  |  |  |  |  |
| Min Temperature Tolerance (*No Freezing) | -20°C (-4°F)                                      |  |  |  |  |  |  |
| Noise (dBA)                              | 34-46                                             |  |  |  |  |  |  |
| Cooling Systems                          |                                                   |  |  |  |  |  |  |
| Cooling Capacity                         | 900W (3071BTU/hr) @ 25°C liquid-ambient (25°C dT) |  |  |  |  |  |  |
| Display Type                             | LED                                               |  |  |  |  |  |  |
| Max Flow Rate (10-13mm ID)               | 4.5LPM (1.2GPM)                                   |  |  |  |  |  |  |
| Max Power Consumption                    | 30W                                               |  |  |  |  |  |  |
| Max Static Pressure (10-13mm ID)         | 0.4kgf/cm2 (6psi)                                 |  |  |  |  |  |  |
| Power Source                             | 12 VDC (110/220 VAC with Separate Adapter)        |  |  |  |  |  |  |
| Radiator                                 | Aluminum, 3 x 120mm fans                          |  |  |  |  |  |  |
| Temperature Sensors                      | 10K Thermistors                                   |  |  |  |  |  |  |