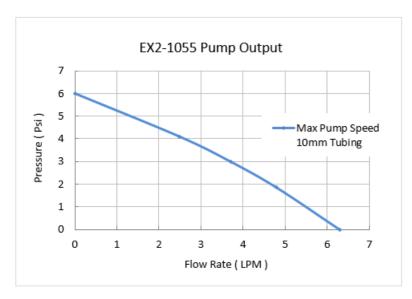

- Cooling capacity: 900W (3071BTU/hr) with 25°C liquidambient delta @ 4.5LPM
- Radiator fan speed: automatic based on temperature, or 10 manual levels
- Pump: 10 manual levels, up to 4.5LPM (1.2GPM)
- Adjust audio alarm based on 3 included temperature sensors
- Relay trigger can be configured as NO or NC and adjusted based on temperature
- Power input: 12VDC (via computer Molex plug), or 110/220VAC with separate <u>adapter</u>
- Reservoir capacity: 142mL (4.8 fl oz)
  G 1/4 BSPP threads on back for fittings

| General                                  |                                                   |  |  |  |  |  |  |
|------------------------------------------|---------------------------------------------------|--|--|--|--|--|--|
| Weight                                   | 10.00 lb (4.54 kg)                                |  |  |  |  |  |  |
| Fitting Thread                           | G 1/4 BSPP                                        |  |  |  |  |  |  |
| Max Pressure Tolerance @ 25°C            | 1.5kgf/cm2 (21.3psi)                              |  |  |  |  |  |  |
| Max Temperature Tolerance                | 60°C (140°F)                                      |  |  |  |  |  |  |
| Min Temperature Tolerance (*No Freezing) | -20°C (-4°F)                                      |  |  |  |  |  |  |
| Noise (dBA)                              | 34-46                                             |  |  |  |  |  |  |
| Cooling Systems                          |                                                   |  |  |  |  |  |  |
| Cooling Capacity                         | 900W (3071BTU/hr) @ 25°C liquid-ambient (25°C dT) |  |  |  |  |  |  |
| Display Type                             | LED                                               |  |  |  |  |  |  |
| Max Flow Rate (10-13mm ID)               | 4.5LPM (1.2GPM)                                   |  |  |  |  |  |  |
| Max Power Consumption                    | 30W                                               |  |  |  |  |  |  |
| Max Static Pressure (10-13mm ID)         | 0.4kgf/cm2 (6psi)                                 |  |  |  |  |  |  |
| Power Source                             | 12 VDC (110/220 VAC with Separate Adapter)        |  |  |  |  |  |  |
| Radiator                                 | Aluminum, 3 x 120mm fans                          |  |  |  |  |  |  |
| Temperature Sensors                      | 10K Thermistors                                   |  |  |  |  |  |  |