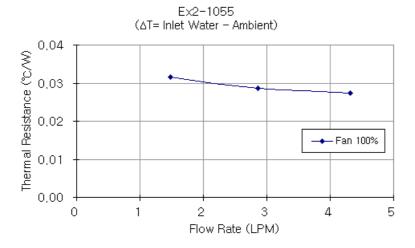

## EX2-1055 Computer Liquid Cooling System, Rev1.5

EX2-1055 is an ambient liquid cooling system designed with features for computer cooling. This model contains a triple x 120mm fan aluminum radiator, providing roughly 900W of cooling with a 25°C ambient delta. Just add tubing, fittings, coolant, and connect to your cold plate(s).

- Cooling capacity: 900W (3071BTU/hr) with 25°C liquidambient delta @ 4.5LPM
- Radiator fan speed: automatic based on temperature, or 10 manual levels
- Pump: 10 manual levels, up to 4.5LPM (1.2GPM)
- Adjust audio alarm based on 3 included temperature sensors
- Relay trigger can be configured as NO or NC and adjusted based on temperature
- Power input: 12VDC (via computer Molex plug), or 110/220VAC with separate <u>adapter</u>
- Reservoir capacity: 142mL (4.8 fl oz)
  G 1/4 BSPP threads on back for fittings