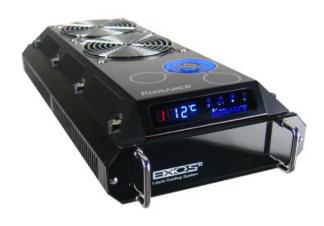

## EX2-755 Computer Liquid Cooling System, Rev2.0

EX2-755 is an ambient liquid cooling system designed with features for computer cooling. This model contains a dual x 120mm fan aluminum radiator, providing roughly 590W of cooling with a 25 °C ambient delta. Just add tubing, fittings, coolant, and connect to your cold plate(s).

- Cooling capacity: 590W (2013BTU/hr) with 25°C liquidambient delta @ 6LPM
- Radiator fan speed: automatic based on temperature, or 10 manual levels
- Pump: 10 manual speed levels, up to 6LPM (1.6GPM)
- Adjust audio alarm based on 3 included temperature sensors
- Relay trigger can be configured as NO or NC and adjusted based on temperature
- Power input: 12VDC (via computer Molex plug), or 110/220VAC with separate <u>adapter</u>
- Reservoir capacity: 157ml (5.3 fl oz)
  G 1/4 BSPP threads on back for fittings