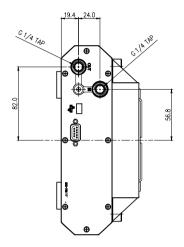

- Cooling capacity: 590W (2013BTU/hr) with 25°C liquidambient delta @ 6LPM
- Radiator fan speed: automatic based on temperature, or 10 manual levels
- Pump: 10 manual speed levels, up to 6LPM (1.6GPM)
- Adjust audio alarm based on 3 included temperature sensors
- Relay trigger can be configured as NO or NC and adjusted based on temperature
- Power input: 12VDC (via computer Molex plug), or 110/220VAC with separate <u>adapter</u>
- Reservoir capacity: 157ml (5.3 fl oz)
  G 1/4 BSPP threads on back for fittings

| General                                  |                                                   |  |  |  |  |  |
|------------------------------------------|---------------------------------------------------|--|--|--|--|--|
| Weight                                   | 8.00 lb (3.63 kg)                                 |  |  |  |  |  |
| Fitting Thread                           | G 1/4 BSPP                                        |  |  |  |  |  |
| Max Pressure Tolerance @ 25°C            | 2kgf/cm2 (28.5psi)                                |  |  |  |  |  |
| Max Temperature Tolerance                | 60°C (140°F)                                      |  |  |  |  |  |
| Min Temperature Tolerance (*No Freezing) | -20°C (-4°F)                                      |  |  |  |  |  |
| Noise (dBA)                              | 34-46                                             |  |  |  |  |  |
| Cooling Systems                          |                                                   |  |  |  |  |  |
| Cooling Capacity                         | 590W (2013BTU/hr) @ 25°C liquid-ambient (25°C dT) |  |  |  |  |  |
| Display Type                             | LED                                               |  |  |  |  |  |
| Max Flow Rate (10-13mm ID)               | 6LPM (1.6GPM)                                     |  |  |  |  |  |
| Max Power Consumption                    | 21W                                               |  |  |  |  |  |
| Max Static Pressure (10-13mm ID)         | 0.5kgf/cm2 (6.8psi)                               |  |  |  |  |  |
| Power Source                             | 12 VDC (110/220 VAC with Separate Adapter)        |  |  |  |  |  |
| Radiator                                 | Aluminum, 2 x 120mm fans                          |  |  |  |  |  |
| Temperature Sensors                      | 10K Thermistors                                   |  |  |  |  |  |