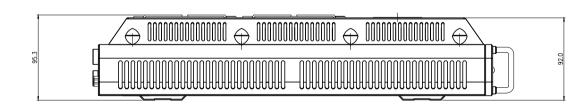

| General                                  |                                                   |  |  |  |  |  |
|------------------------------------------|---------------------------------------------------|--|--|--|--|--|
| Weight                                   | 8.00 lb (3.63 kg)                                 |  |  |  |  |  |
| Fitting Thread                           | G 1/4 BSPP                                        |  |  |  |  |  |
| Max Pressure Tolerance @ 25°C            | 2kgf/cm2 (28.5psi)                                |  |  |  |  |  |
| Max Temperature Tolerance                | 60°C (140°F)                                      |  |  |  |  |  |
| Min Temperature Tolerance (*No Freezing) | -20°C (-4°F)                                      |  |  |  |  |  |
| Noise (dBA)                              | 34-46                                             |  |  |  |  |  |
| Cooling Systems                          |                                                   |  |  |  |  |  |
| Cooling Capacity                         | 590W (2013BTU/hr) @ 25°C liquid-ambient (25°C dT) |  |  |  |  |  |
| Display Type                             | LED                                               |  |  |  |  |  |
| Max Flow Rate (10-13mm ID)               | 6LPM (1.6GPM)                                     |  |  |  |  |  |
| Max Power Consumption                    | 21W                                               |  |  |  |  |  |
| Max Static Pressure (10-13mm ID)         | 0.5kgf/cm2 (6.8psi)                               |  |  |  |  |  |
| Power Source                             | 12 VDC (110/220 VAC with Separate Adapter)        |  |  |  |  |  |
| Radiator                                 | Aluminum, 2 x 120mm fans                          |  |  |  |  |  |
| Temperature Sensors                      | 10K Thermistors                                   |  |  |  |  |  |