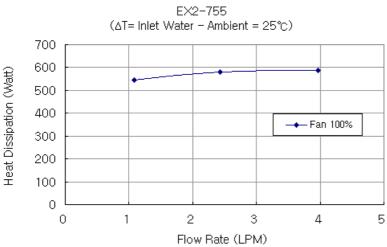

## EX2-755 Computer Liquid Cooling System, Rev2.0

EX2-755 is an ambient liquid cooling system designed with features for computer cooling. This model contains a dual x 120mm fan aluminum radiator, providing roughly 590W of cooling with a 25 °C ambient delta. Just add tubing, fittings, coolant, and connect to your cold plate(s).

- Cooling capacity: 590W (2013BTU/hr) with 25°C liquidambient delta @ 6LPM
- Radiator fan speed: automatic based on temperature, or 10 manual levels
- Pump: 10 manual speed levels, up to 6LPM (1.6GPM)
- Adjust audio alarm based on 3 included temperature sensors
- Relay trigger can be configured as NO or NC and adjusted based on temperature
- Power input: 12VDC (via computer Molex plug), or 110/220VAC with separate <u>adapter</u>
- Reservoir capacity: 157ml (5.3 fl oz)
  G 1/4 BSPP threads on back for fittings

| General                                  |                                                   |  |  |  |  |  |
|------------------------------------------|---------------------------------------------------|--|--|--|--|--|
| Weight                                   | 8.00 lb (3.63 kg)                                 |  |  |  |  |  |
| Fitting Thread                           | G 1/4 BSPP                                        |  |  |  |  |  |
| Max Pressure Tolerance @ 25°C            | 2kgf/cm2 (28.5psi)                                |  |  |  |  |  |
| Max Temperature Tolerance                | 60°C (140°F)                                      |  |  |  |  |  |
| Min Temperature Tolerance (*No Freezing) | -20°C (-4°F)                                      |  |  |  |  |  |
| Noise (dBA)                              | 34-46                                             |  |  |  |  |  |
| Cooling Systems                          |                                                   |  |  |  |  |  |
| Cooling Capacity                         | 590W (2013BTU/hr) @ 25°C liquid-ambient (25°C dT) |  |  |  |  |  |
| Display Type                             | LED                                               |  |  |  |  |  |
| Max Flow Rate (10-13mm ID)               | 6LPM (1.6GPM)                                     |  |  |  |  |  |
| Max Power Consumption                    | 21W                                               |  |  |  |  |  |
| Max Static Pressure (10-13mm ID)         | 0.5kgf/cm2 (6.8psi)                               |  |  |  |  |  |
| Power Source                             | 12 VDC (110/220 VAC with Separate Adapter)        |  |  |  |  |  |
| Radiator                                 | Aluminum, 2 x 120mm fans                          |  |  |  |  |  |
| Temperature Sensors                      | 10K Thermistors                                   |  |  |  |  |  |