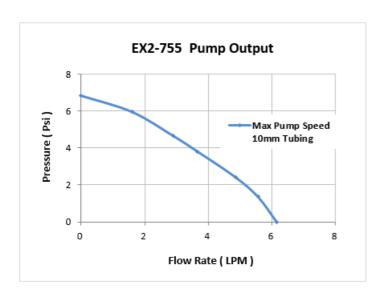

- Cooling capacity: 590W (2013BTU/hr) with 25°C liquidambient delta @ 6LPM
- Radiator fan speed: automatic based on temperature, or 10 manual levels
- Pump: 10 manual speed levels, up to 6LPM (1.6GPM)
- Adjust audio alarm based on 3 included temperature sensors
- Relay trigger can be configured as NO or NC and adjusted based on temperature
- Power input: 12VDC (via computer Molex plug), or 110/220VAC with separate <u>adapter</u>
- Reservoir capacity: 157ml (5.3 fl oz)
  G 1/4 BSPP threads on back for fittings

| General                                  |                                                   |  |  |  |  |  |
|------------------------------------------|---------------------------------------------------|--|--|--|--|--|
| Weight                                   | 8.00 lb (3.63 kg)                                 |  |  |  |  |  |
| Fitting Thread                           | G 1/4 BSPP                                        |  |  |  |  |  |
| Max Pressure Tolerance @ 25°C            | 2kgf/cm2 (28.5psi)                                |  |  |  |  |  |
| Max Temperature Tolerance                | 60°C (140°F)                                      |  |  |  |  |  |
| Min Temperature Tolerance (*No Freezing) | -20°C (-4°F)                                      |  |  |  |  |  |
| Noise (dBA)                              | 34-46                                             |  |  |  |  |  |
| Cooling Systems                          |                                                   |  |  |  |  |  |
| Cooling Capacity                         | 590W (2013BTU/hr) @ 25°C liquid-ambient (25°C dT) |  |  |  |  |  |
| Display Type                             | LED                                               |  |  |  |  |  |
| Max Flow Rate (10-13mm ID)               | 6LPM (1.6GPM)                                     |  |  |  |  |  |
| Max Power Consumption                    | 21W                                               |  |  |  |  |  |
| Max Static Pressure (10-13mm ID)         | 0.5kgf/cm2 (6.8psi)                               |  |  |  |  |  |
| Power Source                             | 12 VDC (110/220 VAC with Separate Adapter)        |  |  |  |  |  |
| Radiator                                 | Aluminum, 2 x 120mm fans                          |  |  |  |  |  |
| Temperature Sensors                      | 10K Thermistors                                   |  |  |  |  |  |