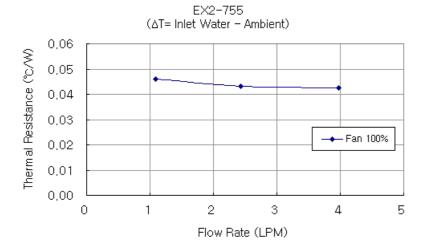

- Cooling capacity: 590W (2013BTU/hr) with 25°C liquidambient delta @ 6LPM
- Radiator fan speed: automatic based on temperature, or 10 manual levels
- Pump: 10 manual speed levels, up to 6LPM (1.6GPM)
- Adjust audio alarm based on 3 included temperature sensors
- Relay trigger can be configured as NO or NC and adjusted based on temperature
- Power input: 12VDC (via computer Molex plug), or 110/220VAC with separate <u>adapter</u>
- Reservoir capacity: 157ml (5.3 fl oz)
  G 1/4 BSPP threads on back for fittings

| General                                  |                                                   |  |  |  |  |  |
|------------------------------------------|---------------------------------------------------|--|--|--|--|--|
| Weight                                   | 8.00 lb (3.63 kg)                                 |  |  |  |  |  |
| Fitting Thread                           | G 1/4 BSPP                                        |  |  |  |  |  |
| Max Pressure Tolerance @ 25°C            | 2kgf/cm2 (28.5psi)                                |  |  |  |  |  |
| Max Temperature Tolerance                | 60°C (140°F)                                      |  |  |  |  |  |
| Min Temperature Tolerance (*No Freezing) | -20°C (-4°F)                                      |  |  |  |  |  |
| Noise (dBA)                              | 34-46                                             |  |  |  |  |  |
| Cooling Systems                          |                                                   |  |  |  |  |  |
| Cooling Capacity                         | 590W (2013BTU/hr) @ 25°C liquid-ambient (25°C dT) |  |  |  |  |  |
| Display Type                             | LED                                               |  |  |  |  |  |
| Max Flow Rate (10-13mm ID)               | 6LPM (1.6GPM)                                     |  |  |  |  |  |
| Max Power Consumption                    | 21W                                               |  |  |  |  |  |
| Max Static Pressure (10-13mm ID)         | 0.5kgf/cm2 (6.8psi)                               |  |  |  |  |  |
| Power Source                             | 12 VDC (110/220 VAC with Separate Adapter)        |  |  |  |  |  |
| Radiator                                 | Aluminum, 2 x 120mm fans                          |  |  |  |  |  |
| Temperature Sensors                      | 10K Thermistors                                   |  |  |  |  |  |