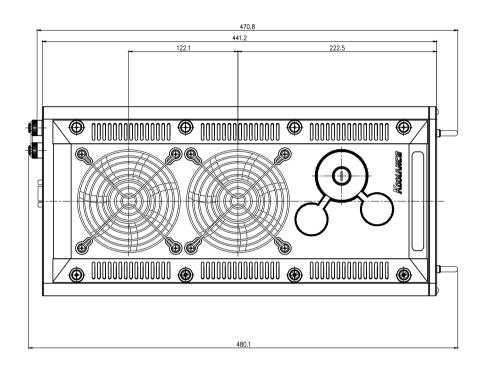

## EX2-755 Computer Liquid Cooling System, Rev2.0

EX2-755 is an ambient liquid cooling system designed with features for computer cooling. This model contains a dual x 120mm fan aluminum radiator, providing roughly 590W of cooling with a 25 °C ambient delta. Just add tubing, fittings, coolant, and connect to your cold plate(s).

- Cooling capacity: 590W (2013BTU/hr) with 25°C liquidambient delta @ 6LPM
- Radiator fan speed: automatic based on temperature, or 10 manual levels
- Pump: 10 manual speed levels, up to 6LPM (1.6GPM)
- Adjust audio alarm based on 3 included temperature sensors
- Relay trigger can be configured as NO or NC and adjusted based on temperature
- Power input: 12VDC (via computer Molex plug), or 110/220VAC with separate <u>adapter</u>
- Reservoir capacity: 157ml (5.3 fl oz)
  G 1/4 BSPP threads on back for fittings

| General                                  |                                                   |  |  |  |  |  |
|------------------------------------------|---------------------------------------------------|--|--|--|--|--|
| Weight                                   | 8.00 lb (3.63 kg)                                 |  |  |  |  |  |
| Fitting Thread                           | G 1/4 BSPP                                        |  |  |  |  |  |
| Max Pressure Tolerance @ 25°C            | 2kgf/cm2 (28.5psi)                                |  |  |  |  |  |
| Max Temperature Tolerance                | 60°C (140°F)                                      |  |  |  |  |  |
| Min Temperature Tolerance (*No Freezing) | -20°C (-4°F)                                      |  |  |  |  |  |
| Noise (dBA)                              | 34-46                                             |  |  |  |  |  |
| Cooling Systems                          |                                                   |  |  |  |  |  |
| Cooling Capacity                         | 590W (2013BTU/hr) @ 25°C liquid-ambient (25°C dT) |  |  |  |  |  |
| Display Type                             | LED                                               |  |  |  |  |  |
| Max Flow Rate (10-13mm ID)               | 6LPM (1.6GPM)                                     |  |  |  |  |  |
| Max Power Consumption                    | 21W                                               |  |  |  |  |  |
| Max Static Pressure (10-13mm ID)         | 0.5kgf/cm2 (6.8psi)                               |  |  |  |  |  |
| Power Source                             | 12 VDC (110/220 VAC with Separate Adapter)        |  |  |  |  |  |
| Radiator                                 | Aluminum, 2 x 120mm fans                          |  |  |  |  |  |
| Temperature Sensors                      | 10K Thermistors                                   |  |  |  |  |  |