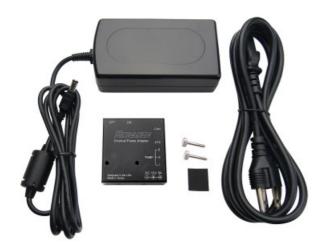

## P/N: ADT-EX004S

## AC Power Adapter for EXT/EX2 Systems

Power converter with adapter to operate Koolance 12V DC cooling systems from a wall plug. This kit includes an AC wall converter (input 100-240VAC 50/60Hz, output 5.0A 12VDC), U.S. power cable, adapter box, mounting screws and pads. The adapter box has an on/off power switch and provides all connections normally found on Koolance slot interface adapters (3 temperature sensors, 2 fan headers, 1 ATX shutdown lead). It is designed to attach directly to the cooling system's rear DB9 plug. Made of lightweight aluminum, 2.2" x 2.2" x 0.8" (5.5cm x 5.7cm x 2cm).